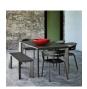

## GRANDE ARCHE EXTENDABLE DINING TABLE RECTANGLE 160

THE GRANDE ARCHE COLLECTION

LIST PRICE STARTING AT: \$8,873

Product Number 711-53-528-63-00

FRAME: POWDER COATED EXTRUDED ALUMINUM. TOP: POWDER COATED DIE CAST ALUMINUM. (1) EXTENSION LEAF INCLUDED. SHIPS KD. FULLY EXTENDED LENGTH 82 3/4 INCHES (210CM). ADDITIONAL EXTENSION LEAF AVAILABLE, SOLD SEPARATELY. MAXIMUM OF (2) EXTENSION LEAVES TOTAL MAY BE USED PER TABLE.

| W      | 35.5"   | 90 CM  |
|--------|---------|--------|
| Н      | 29.25"  | 74 CM  |
| L      | 63"     | 160 CM |
| WEIGHT | 108 LBS | 49 KG  |

FINISH SHOWN: POWDER GREY

NON-STOCKED FINISHES

STOCKED FINISHES

ENVIRONMENTS

HIGHLIGHTS