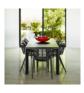

## GRANDE ARCHE EXTENDABLE DINING TABLE RECTANGLE 160

THE GRANDE ARCHE COLLECTION

LIST PRICE STARTING AT: \$8,873

Product Number 711-53-528-63-00

FRAME: POWDER COATED EXTRUDED ALUMINUM. TOP: POWDER COATED DIE CAST ALUMINUM. (1) EXTENSION LEAF INCLUDED. SHIPS KD. FULLY EXTENDED LENGTH 82 3/4 INCHES (210CM). ADDITIONAL EXTENSION LEAF AVAILABLE, SOLD SEPARATELY. MAXIMUM OF (2) EXTENSION LEAVES TOTAL MAY BE USED PER TABLE.

| W      | 35.5"   | 90 CM  |
|--------|---------|--------|
| Н      | 29.25"  | 74 CM  |
| L      | 63"     | 160 CM |
| WEIGHT | 108 LBS | 49 KG  |

FINISH SHOWN: POWDER GREY

NON-STOCKED FINISHES

STOCKED FINISHES

ENVIRONMENTS

HIGHLIGHTS