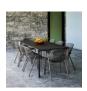

## GRANDE ARCHE EXTENDABLE DINING TABLE RECTANGLE 160

THE GRANDE ARCHE COLLECTION

LIST PRICE STARTING AT: \$8,873

Product Number 711-53-528-63-00

FRAME: POWDER COATED EXTRUDED ALUMINUM. TOP: POWDER COATED DIE CAST ALUMINUM. (1) EXTENSION LEAF INCLUDED. SHIPS KD. FULLY EXTENDED LENGTH 82 3/4 INCHES (210CM). ADDITIONAL EXTENSION LEAF AVAILABLE, SOLD SEPARATELY. MAXIMUM OF (2) EXTENSION LEAVES TOTAL MAY BE USED PER TABLE.

| W      | 35.5"   | 90 CM  |
|--------|---------|--------|
| Н      | 29.25"  | 74 CM  |
| L      | 63"     | 160 CM |
| WEIGHT | 108 LBS | 49 KG  |

FINISH SHOWN: POWDER GREY

NON-STOCKED FINISHES

STOCKED FINISHES

ENVIRONMENTS

HIGHLIGHTS