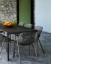

## **GRANDE ARCHE** EXTENDABLE DINING TABLE RECTANGLE 160

THE GRANDE ARCHE COLLECTION

LIST PRICE STARTING AT: \$8,873

Product Number 711-53-528-61-00

FRAME: POWDER COATED EXTRUDED ALUMINUM. TOP: POWDER COATED DIE CAST ALUMINUM. (1) EXTENSION LEAF INCLUDED. SHIPS KD. FULLY EXTENDED LENGTH 82 3/4 INCHES (210CM). ADDITIONAL EXTENSION LEAF AVAILABLE, SOLD SEPARATELY. MAXIMUM OF (2) EXTENSION LEAVES TOTAL MAY BE USED PER TABLE.

| W      | 35.5"   | 90 CM  |
|--------|---------|--------|
| Н      | 29.25"  | 74 CM  |
| L      | 63"     | 160 CM |
| WEIGHT | 108 LBS | 49 KG  |

FINISH SHOWN: LIGHT BLUE

NON-STOCKED FINISHES

STOCKED FINISHES