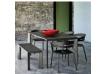

## **GRANDE ARCHE** EXTENDABLE DINING TABLE RECTANGLE 160

THE GRANDE ARCHE COLLECTION

LIST PRICE STARTING AT: \$8,873

Product Number 711-53-528-61-00

FRAME: POWDER COATED EXTRUDED ALUMINUM. TOP: POWDER COATED DIE CAST ALUMINUM. (1) EXTENSION LEAF INCLUDED. SHIPS KD. FULLY EXTENDED LENGTH 82 3/4 INCHES (210CM). ADDITIONAL EXTENSION LEAF AVAILABLE, SOLD SEPARATELY. MAXIMUM OF (2) EXTENSION LEAVES TOTAL MAY BE USED PER TABLE.

| W      | 35.5"   | 90 CM  |
|--------|---------|--------|
| Н      | 29.25"  | 74 CM  |
| L      | 63"     | 160 CM |
| WEIGHT | 108 LBS | 49 KG  |

FINISH SHOWN: LIGHT BLUE

NON-STOCKED FINISHES

STOCKED FINISHES