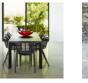

## **GRANDE ARCHE** EXTENDABLE DINING TABLE RECTANGLE 160

THE GRANDE ARCHE COLLECTION

LIST PRICE STARTING AT: \$8,873

Product Number 711-53-528-61-00

FRAME: POWDER COATED EXTRUDED ALUMINUM. TOP: POWDER COATED DIE CAST ALUMINUM. (1) EXTENSION LEAF INCLUDED. SHIPS KD. FULLY EXTENDED LENGTH 82 3/4 INCHES (210CM). ADDITIONAL EXTENSION LEAF AVAILABLE, SOLD SEPARATELY. MAXIMUM OF (2) EXTENSION LEAVES TOTAL MAY BE USED PER TABLE.

| W      | 35.5"   | 90 CM  |
|--------|---------|--------|
| Н      | 29.25"  | 74 CM  |
| L      | 63"     | 160 CM |
| WEIGHT | 108 LBS | 49 KG  |

FINISH SHOWN: LIGHT BLUE

NON-STOCKED FINISHES

STOCKED FINISHES