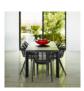

## GRANDE ARCHE EXTENDABLE DINING TABLE RECTANGLE 160

THE GRANDE ARCHE COLLECTION

LIST PRICE STARTING AT: \$8,873

Product Number 711-53-528-33-00

FRAME: POWDER COATED EXTRUDED ALUMINUM. TOP: POWDER COATED DIE CAST ALUMINUM. (1) EXTENSION LEAF INCLUDED. SHIPS KD. FULLY EXTENDED LENGTH 82 3/4 INCHES (210CM). ADDITIONAL EXTENSION LEAF AVAILABLE, SOLD SEPARATELY. MAXIMUM OF (2) EXTENSION LEAVES TOTAL MAY BE USED PER TABLE.

| W      | 35.5"   | 90 CM  |
|--------|---------|--------|
| Н      | 29.25"  | 74 CM  |
| L      | 63"     | 160 CM |
| WEIGHT | 108 LBS | 49 KG  |

FINISH SHOWN: TERRACOTTA

NON-STOCKED FINISHES

STOCKED FINISHES