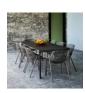

## GRANDE ARCHE EXTENDABLE DINING TABLE RECTANGLE 160

THE GRANDE ARCHE COLLECTION

LIST PRICE STARTING AT: \$8,873

Product Number 711-53-528-33-00

FRAME: POWDER COATED EXTRUDED ALUMINUM. TOP: POWDER COATED DIE CAST ALUMINUM. (1) EXTENSION LEAF INCLUDED. SHIPS KD. FULLY EXTENDED LENGTH 82 3/4 INCHES (210CM). ADDITIONAL EXTENSION LEAF AVAILABLE, SOLD SEPARATELY. MAXIMUM OF (2) EXTENSION LEAVES TOTAL MAY BE USED PER TABLE.

| W      | 35.5"   | 90 CM  |
|--------|---------|--------|
| Н      | 29.25"  | 74 CM  |
| L      | 63"     | 160 CM |
| WEIGHT | 108 LBS | 49 KG  |

FINISH SHOWN: TERRACOTTA

NON-STOCKED FINISHES

STOCKED FINISHES