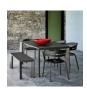

## GRANDE ARCHE EXTENDABLE DINING TABLE RECTANGLE 160

THE GRANDE ARCHE COLLECTION

LIST PRICE STARTING AT: \$8,873

Product Number 711-53-528-33-00

FRAME: POWDER COATED EXTRUDED ALUMINUM. TOP: POWDER COATED DIE CAST ALUMINUM. (1) EXTENSION LEAF INCLUDED. SHIPS KD. FULLY EXTENDED LENGTH 82 3/4 INCHES (210CM). ADDITIONAL EXTENSION LEAF AVAILABLE, SOLD SEPARATELY. MAXIMUM OF (2) EXTENSION LEAVES TOTAL MAY BE USED PER TABLE.

| W      | 35.5"   | 90 CM  |
|--------|---------|--------|
| Н      | 29.25"  | 74 CM  |
| L      | 63"     | 160 CM |
| WEIGHT | 108 LBS | 49 KG  |

FINISH SHOWN: TERRACOTTA

NON-STOCKED FINISHES

STOCKED FINISHES