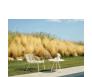

## FOREST LOUNGE CHAIR

THE FOREST COLLECTION

FRAME LIST PRICE STARTING AT: \$1,963

Product Number 711-50-111-04-00

SEAT & BACK: POWDER COATED DIE-CAST ALUMINUM. LEGS: POWDER COATED ALUMINUM. NOW AVAILABLE ON SHOPJANUSETCIE.COM.> NOW AVAILABLE ON SHOPJANUSETCIE.COM.

| $\mathbb{W}$ | 25.5"    | 65 CM  |  |
|--------------|----------|--------|--|
| D            | 24.75"   | 63 CM  |  |
| Н            | 26.5"    | 67 CM  |  |
| SH           | 14.25"   | 36 CM  |  |
| WEIGHT       | 17.2 LBS | 7.8 KG |  |
|              |          |        |  |