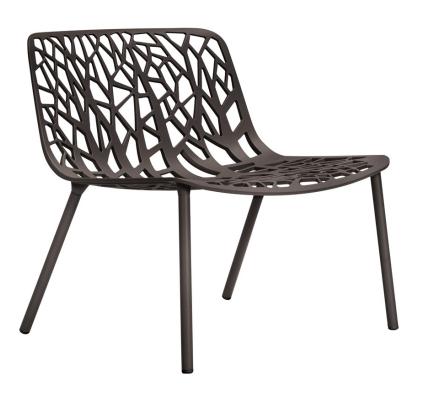

## FOREST LOUNGE CHAIR

THE FOREST COLLECTION

FRAME LIST PRICE STARTING AT: \$1,963

Product Number 711-50-111-04-00

SEAT & BACK: POWDER COATED DIE-CAST ALUMINUM. LEGS: POWDER COATED ALUMINUM. NOW AVAILABLE ON SHOPJANUSETCIE.COM.> NOW AVAILABLE ON SHOPJANUSETCIE.COM.

| $\mathbb{W}$ | 25.5"    | 65 CM  |  |
|--------------|----------|--------|--|
| D            | 24.75"   | 63 CM  |  |
| Н            | 26.5"    | 67 CM  |  |
| SH           | 14.25"   | 36 CM  |  |
| WEIGHT       | 17.2 LBS | 7.8 KG |  |
|              |          |        |  |

FINISH SHOWN: CHOCOLATE

STOCKED FINISHES

NON-STOCKED FINISHES

environments ♠ 券

HIGHLIGHTS  $\nabla$ 

WWW.JANUSETCIE.COM 800.24.JANUS +1 310 652 7090