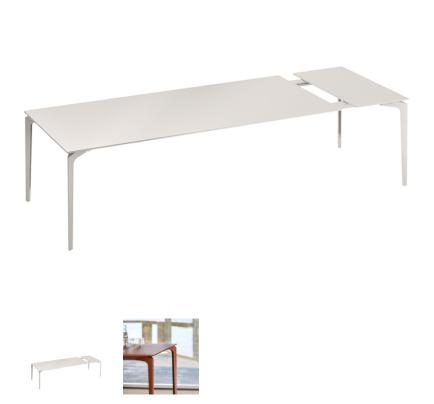

## ALLSIZE EXTENDABLE DINING TABLE RECTANGLE

## 221

THE ALLSIZE COLLECTION

LIST PRICE STARTING AT: \$12,468

Product Number 711-10-542-63-00

FRAME: POWDER COATED EXTRUDED ALUMINUM. TOP: POWDER COATED DIE CAST ALUMINUM. INCLUDES (1) EXTENSION LEAF. SHIPS KD. FULLY EXTENDED LENGTH 106 3/4 INCHES (271CM). ADDITIONAL EXTENSION LEAF AVAILABLE, SOLD SEPARATELY. MAXIMUM OF (2) EXTENSION LEAVES TOTAL MAY BE USED PER TABLE. EXTENSION LEAF CAN BE STORED WITHIN TABLE WHEN NOT IN USE.

| W      | 39.75"    | 101 CM |
|--------|-----------|--------|
| Н      | 30"       | 76 CM  |
| L      | 87"       | 221 CM |
| WEIGHT | 167.6 LBS | 76 KG  |

FINISH SHOWN: POWDER GREY

STOCKED FINISHES