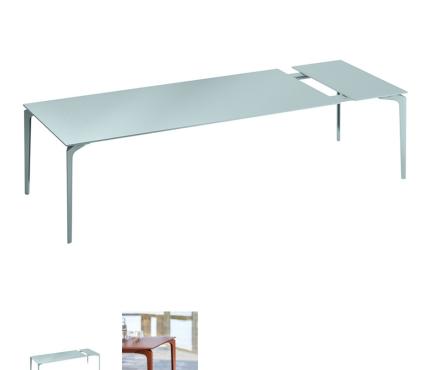

## ALLSIZE EXTENDABLE DINING TABLE RECTANGLE

## 221

THE ALLSIZE COLLECTION

LIST PRICE STARTING AT: \$12,468

Product Number 711-10-542-61-00

FRAME: POWDER COATED EXTRUDED ALUMINUM. TOP: POWDER COATED DIE CAST ALUMINUM. INCLUDES (1) EXTENSION LEAF. SHIPS KD. FULLY EXTENDED LENGTH 106 3/4 INCHES (271CM). ADDITIONAL EXTENSION LEAF AVAILABLE, SOLD SEPARATELY. MAXIMUM OF (2) EXTENSION LEAVES TOTAL MAY BE USED PER TABLE. EXTENSION LEAF CAN BE STORED WITHIN TABLE WHEN NOT IN USE.

| W      | 39.75"    | 101 CM |
|--------|-----------|--------|
| Н      | 30"       | 76 CM  |
| L      | 87"       | 221 CM |
| WEIGHT | 167.6 LBS | 76 KG  |

FINISH SHOWN: LIGHT BLUE

STOCKED FINISHES

NON-STOCKED FINISHES