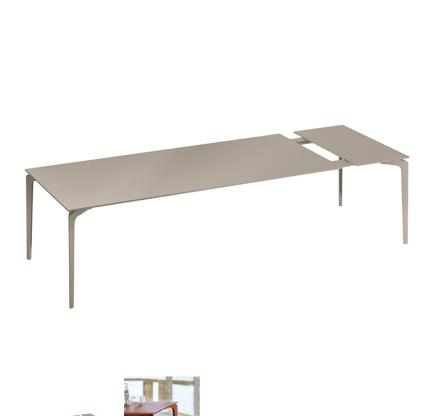

## ALLSIZE EXTENDABLE **DINING TABLE RECTANGLE** 221

THE ALLSIZE COLLECTION

LIST PRICE STARTING AT: \$12,468

Product Number 711-10-542-43-00

FRAME: POWDER COATED EXTRUDED ALUMINUM. TOP: POWDER COATED DIE CAST ALUMINUM. INCLUDES (1) EXTENSION LEAF. SHIPS KD. FULLY EXTENDED LENGTH 106 3/4 INCHES (271CM). ADDITIONAL EXTENSION LEAF AVAILABLE, SOLD SEPARATELY. MAXIMUM OF (2) EXTENSION LEAVES TOTAL MAY BE USED PER TABLE. EXTENSION LEAF CAN BE STORED WITHIN TABLE WHEN NOT IN USE.

| 247    | 20.75     | 101 CM |
|--------|-----------|--------|
| W      | 39.75"    | 101 CM |
| Н      | 30"       | 76 CM  |
| L      | 87"       | 221 CM |
| WEIGHT | 167.6 LBS | 76 KG  |
|        |           |        |

FINISH SHOWN: MERCURY

STOCKED FINISHES

NON-STOCKED FINISHES

ENVIRONMENTS

HIGHLIGHTS  $\nabla$