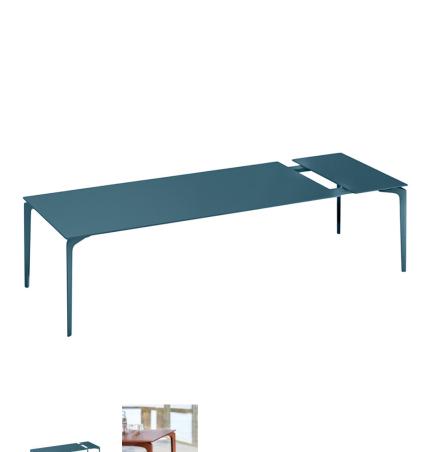

## ALLSIZE EXTENDABLE DINING TABLE RECTANGLE

## 221

THE ALLSIZE COLLECTION

LIST PRICE STARTING AT: \$12,468

Product Number 711-10-542-28-00

FRAME: POWDER COATED EXTRUDED ALUMINUM. TOP: POWDER COATED DIE CAST ALUMINUM. INCLUDES (1) EXTENSION LEAF. SHIPS KD. FULLY EXTENDED LENGTH 106 3/4 INCHES (271CM). ADDITIONAL EXTENSION LEAF AVAILABLE, SOLD SEPARATELY. MAXIMUM OF (2) EXTENSION LEAVES TOTAL MAY BE USED PER TABLE. EXTENSION LEAF CAN BE STORED WITHIN TABLE WHEN NOT IN USE.

| $\mathbb{W}$ | 39.75"    | 101 CM |
|--------------|-----------|--------|
| Н            | 30"       | 76 CM  |
| L            | 87"       | 221 CM |
| WEIGHT       | 167.6 LBS | 76 KG  |
|              |           |        |

FINISH SHOWN: BLUE TEAL

STOCKED FINISHES

NON-STOCKED FINISHES

ENVIRONMENTS

highlights