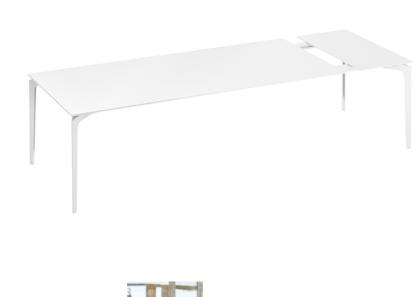

## ALLSIZE EXTENDABLE DINING TABLE RECTANGLE 221

## THE ALLSIZE COLLECTION

LIST PRICE STARTING AT: \$12,468

Product Number 711-10-542-01-00

FRAME: POWDER COATED EXTRUDED ALUMINUM. TOP: POWDER COATED DIE CAST ALUMINUM. INCLUDES (1) EXTENSION LEAF. SHIPS KD. FULLY EXTENDED LENGTH 106 3/4 INCHES (271CM). ADDITIONAL EXTENSION LEAF AVAILABLE, SOLD SEPARATELY. MAXIMUM OF (2) EXTENSION LEAVES TOTAL MAY BE USED PER TABLE. EXTENSION LEAF CAN BE STORED WITHIN TABLE WHEN NOT IN USE.

| $\mathbb{W}$ | 39.75"    | 101 CM |
|--------------|-----------|--------|
| Н            | 30"       | 76 CM  |
| L            | 87"       | 221 CM |
| WEIGHT       | 167.6 LBS | 76 KG  |
|              |           |        |

FINISH SHOWN: WHITE

STOCKED FINISHES

NON-STOCKED FINISHES