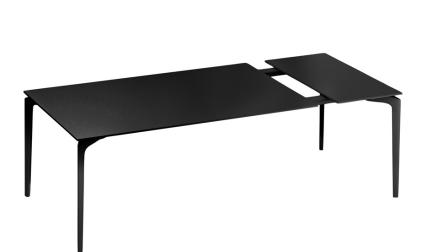

## ALLSIZE EXTENDABLE DINING TABLE RECTANGLE 161

## UI

THE ALLSIZE COLLECTION

LIST PRICE STARTING AT: \$10,226

Product Number 711-10-541-80-00

FRAME: POWDER COATED EXTRUDED ALUMINUM. TOP: POWDER COATED DIE CAST ALUMINUM. INCLUDES (1) EXTENSION LEAF. SHIPS KD. FULLY EXTENDED LENGTH 83 INCHES (211CM). ADDITIONAL EXTENSION LEAF AVAILABLE, SOLD SEPARATELY. MAXIMUM OF (2) EXTENSION LEAVES TOTAL MAY BE USED PER TABLE. EXTENSION LEAF CAN BE STORED WITHIN TABLE WHEN NOT IN USE.

| $\mathbb{W}$ | 39.75"    | 101 CM |  |
|--------------|-----------|--------|--|
| Н            | 30"       | 76 CM  |  |
| L            | 63.5"     | 161 CM |  |
| WEIGHT       | 132.3 LBS | 60 KG  |  |

FINISH SHOWN: BLACK

STOCKED FINISHES

NON-STOCKED FINISHES