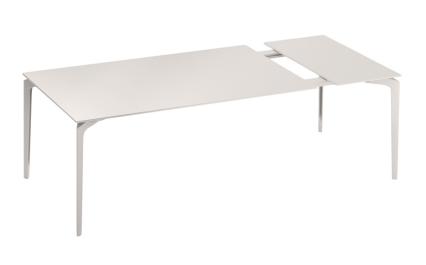

## ALLSIZE EXTENDABLE DINING TABLE RECTANGLE

## 161

THE ALLSIZE COLLECTION

LIST PRICE STARTING AT: \$10,226

Product Number 711-10-541-63-00

FRAME: POWDER COATED EXTRUDED ALUMINUM. TOP: POWDER COATED DIE CAST ALUMINUM. INCLUDES (1) EXTENSION LEAF. SHIPS KD. FULLY EXTENDED LENGTH 83 INCHES (211CM). ADDITIONAL EXTENSION LEAF AVAILABLE, SOLD SEPARATELY. MAXIMUM OF (2) EXTENSION LEAVES TOTAL MAY BE USED PER TABLE. EXTENSION LEAF CAN BE STORED WITHIN TABLE WHEN NOT IN USE.

| W      | 39.75"    | 101 CM |
|--------|-----------|--------|
| Н      | 30"       | 76 CM  |
| L      | 63.5"     | 161 CM |
| WEIGHT | 132.3 LBS | 60 KG  |

FINISH SHOWN: POWDER GREY

STOCKED FINISHES