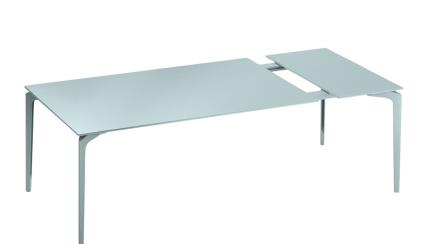

## UI

THE ALLSIZE COLLECTION

LIST PRICE STARTING AT: \$10,226

Product Number 711-10-541-61-00

FRAME: POWDER COATED EXTRUDED ALUMINUM. TOP: POWDER COATED DIE CAST ALUMINUM. INCLUDES (1) EXTENSION LEAF. SHIPS KD. FULLY EXTENDED LENGTH 83 INCHES (211CM). ADDITIONAL EXTENSION LEAF AVAILABLE, SOLD SEPARATELY. MAXIMUM OF (2) EXTENSION LEAVES TOTAL MAY BE USED PER TABLE. EXTENSION LEAF CAN BE STORED WITHIN TABLE WHEN NOT IN USE.

| $\mathbb{W}$ | 39.75"    | 101 CM |
|--------------|-----------|--------|
| Н            | 30"       | 76 CM  |
| L            | 63.5"     | 161 CM |
| WEIGHT       | 132.3 LBS | 60 KG  |

FINISH SHOWN: LIGHT BLUE