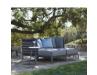

## ANATRA RECAMIER RIGHT

DESIGNED BY PATRICIA URQUIOLA THE ANATRA COLLECTION

FRAME LIST PRICE STARTING AT: \$3,577

Product Number 706-03-702-63-83

FRAME: ALUMINUM WITH JANUSCOAT. SEAT: WEAVING BANDS 35MM. BACK: HANDWOVEN OLEFIN ROPE. 304 STAINLESS STEEL HARDWARE. NYLON GLIDES. CUSHIONS REQUIRED, SOLD SEPARATELY.

| W      | 60.25" | 153 CM  |  |
|--------|--------|---------|--|
| D      | 34.25" | 87 CM   |  |
| Н      | 29.5"  | 75 CM   |  |
| SH     | 8.25"  | 21 CM   |  |
| AH     | 29.25" | 74 CM   |  |
| OSH    | 15.25" | 39 CM   |  |
| WEIGHT | 60 LBS | 27.2 KG |  |
|        |        |         |  |

FINISH SHOWN: CADET/PLATINUM

STOCKED FINISHES

NON-STOCKED FINISHES

ENVIRONMENTS

▲ 券

HIGHLIGHTS

S

WWW.JANUSETCIE.COM 800.24.JANUS +1 310 652 7090