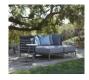

## ANATRA RECAMIER LEFT

DESIGNED BY PATRICIA URQUIOLA THE ANATRA COLLECTION

FRAME LIST PRICE STARTING AT: \$3,577

Product Number 706-03-701-74-86

FRAME: ALUMINUM WITH JANUSCOAT. SEAT: WEAVING BANDS 35MM. BACK: HANDWOVEN OLEFIN ROPE. 304 STAINLESS STEEL HARDWARE. NYLON GLIDES. CUSHIONS REQUIRED, SOLD SEPARATELY.

| W      | 60.25" | 153 CM  |  |
|--------|--------|---------|--|
| D      | 34.25" | 87 CM   |  |
| Н      | 29.5"  | 75 CM   |  |
| SH     | 8.25"  | 21 CM   |  |
| AH     | 29.25" | 74 CM   |  |
| OSH    | 15.25" | 39 CM   |  |
| WEIGHT | 60 LBS | 27.2 KG |  |
|        |        |         |  |

FINISH SHOWN: OXFORD/NICKEL

NON-STOCKED FINISHES

ENVIRONMENTS

♠ 🔆

HIGHLIGHTS

WWW.JANUSETCIE.COM 800.24.JANUS +1 310 652 7090