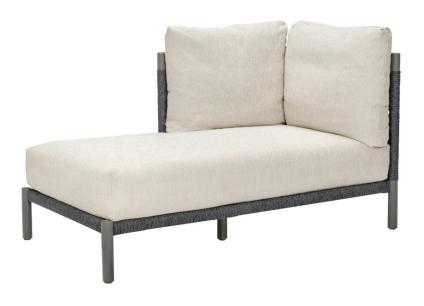

## ANATRA RECAMIER LEFT

DESIGNED BY PATRICIA URQUIOLA THE ANATRA COLLECTION

FRAME LIST PRICE STARTING AT: \$3,577

Product Number 706-03-701-74-86

FRAME: ALUMINUM WITH JANUSCOAT. SEAT: WEAVING BANDS 35MM. BACK: HANDWOVEN OLEFIN ROPE. 304 STAINLESS STEEL HARDWARE. NYLON GLIDES. CUSHIONS REQUIRED, SOLD SEPARATELY.

| W      | 60.25" | 153 CM  |  |
|--------|--------|---------|--|
| D      | 34.25" | 87 CM   |  |
| Н      | 29.5"  | 75 CM   |  |
| SH     | 8.25"  | 21 CM   |  |
| AH     | 29.25" | 74 CM   |  |
| OSH    | 15.25" | 39 CM   |  |
| WEIGHT | 60 LBS | 27.2 KG |  |
|        |        |         |  |

FINISH SHOWN: OXFORD/NICKEL

NON-STOCKED FINISHES

ENVIRONMENTS

♠ 🔆

HIGHLIGHTS

WWW.JANUSETCIE.COM 800.24.JANUS +1 310 652 7090