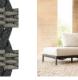

## ANATRA RECAMIER LEFT

DESIGNED BY PATRICIA URQUIOLA THE ANATRA COLLECTION

FRAME LIST PRICE STARTING AT: \$3,577

Product Number 706-03-701-74-86

FRAME: ALUMINUM WITH JANUSCOAT. SEAT: WEAVING BANDS 35MM. BACK: HANDWOVEN OLEFIN ROPE. 304 STAINLESS STEEL HARDWARE. NYLON GLIDES. CUSHIONS REQUIRED, SOLD SEPARATELY.

| W      | 60.25" | 153 CM  |  |
|--------|--------|---------|--|
| D      | 34.25" | 87 CM   |  |
| Н      | 29.5"  | 75 CM   |  |
| SH     | 8.25"  | 21 CM   |  |
| AH     | 29.25" | 74 CM   |  |
| OSH    | 15.25" | 39 CM   |  |
| WEIGHT | 60 LBS | 27.2 KG |  |
|        |        |         |  |

FINISH SHOWN: OXFORD/NICKEL

NON-STOCKED FINISHES

ENVIRONMENTS

♠ 🔆

HIGHLIGHTS

WWW.JANUSETCIE.COM 800.24.JANUS +1 310 652 7090