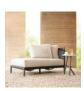

## ANATRA RECAMIER LEFT

DESIGNED BY PATRICIA URQUIOLA THE ANATRA COLLECTION

FRAME LIST PRICE STARTING AT: \$3,577

Product Number 706-03-701-63-62

FRAME: ALUMINUM WITH JANUSCOAT. SEAT: WEAVING BANDS 35MM. BACK: HANDWOVEN OLEFIN ROPE. 304 STAINLESS STEEL HARDWARE. NYLON GLIDES. CUSHIONS REQUIRED, SOLD SEPARATELY.

| W      | 60.25" | 153 CM  |
|--------|--------|---------|
| D      | 34.25" | 87 CM   |
| Н      | 29.5"  | 75 CM   |
| SH     | 8.25"  | 21 CM   |
| AH     | 29.25" | 74 CM   |
| OSH    | 15.25" | 39 CM   |
| WEIGHT | 60 LBS | 27.2 KG |
|        |        |         |