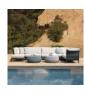

## ANATRA RECAMIER LEFT

DESIGNED BY PATRICIA URQUIOLA THE ANATRA COLLECTION

FRAME LIST PRICE STARTING AT: \$3,577

Product Number 706-03-701-63-62

FRAME: ALUMINUM WITH JANUSCOAT. SEAT: WEAVING BANDS 35MM. BACK: HANDWOVEN OLEFIN ROPE. 304 STAINLESS STEEL HARDWARE. NYLON GLIDES. CUSHIONS REQUIRED, SOLD SEPARATELY.

| W      | 60.25" | 153 CM  |
|--------|--------|---------|
| D      | 34.25" | 87 CM   |
| Н      | 29.5"  | 75 CM   |
| SH     | 8.25"  | 21 CM   |
| AH     | 29.25" | 74 CM   |
| OSH    | 15.25" | 39 CM   |
| WEIGHT | 60 LBS | 27.2 KG |
|        |        |         |

FINISH SHOWN: CADET/CYAN

STOCKED FINISHES

NON-STOCKED FINISHES

ENVIRONMENTS

HIGHLIGHTS