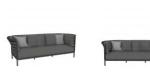

## ANATRA SOFA 3 SEAT

DESIGNED BY PATRICIA URQUIOLA THE ANATRA COLLECTION

FRAME LIST PRICE STARTING AT: \$6,117

Product Number 706-03-431-74-86

FRAME: ALUMINUM WITH JANUSCOAT. SEAT: WEAVING BANDS 35MM. BACK: HANDWOVEN OLEFIN ROPE. 304 STAINLESS STEEL HARDWARE. NYLON GLIDES. CUSHIONS REQUIRED AND SOLD SEPARATELY. SEE YOUR SALES SPECIALIST FOR DETAILS.

| W      | 93.75" | 238 CM  |
|--------|--------|---------|
| D      | 37"    | 94 CM   |
| Н      | 31.5"  | 80 CM   |
| SH     | 8.25"  | 21 CM   |
| AH     | 31.5"  | 80 CM   |
| OSH    | 15.25" | 39 CM   |
| WEIGHT | 77 LBS | 34.9 KG |

FINISH SHOWN: OXFORD/NICKEL

STOCKED FINISHES

NON-STOCKED FINISHES

ENVIRONMENTS