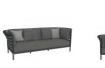

## ANATRA SOFA 3 SEAT

DESIGNED BY PATRICIA URQUIOLA THE ANATRA COLLECTION

FRAME LIST PRICE STARTING AT: \$6,117

Product Number 706-03-431-74-62

FRAME: ALUMINUM WITH JANUSCOAT. SEAT: WEAVING BANDS 35MM. BACK: HANDWOVEN OLEFIN ROPE. 304 STAINLESS STEEL HARDWARE. NYLON GLIDES. CUSHIONS REQUIRED AND SOLD SEPARATELY. SEE YOUR SALES SPECIALIST FOR DETAILS.

FINISH SHOWN: OXFORD/CYAN

STOCKED FINISHES

NON-STOCKED FINISHES

ENVIRONMENTS