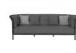

## ANATRA SOFA 3 SEAT

DESIGNED BY PATRICIA URQUIOLA THE ANATRA COLLECTION

FRAME LIST PRICE STARTING AT: \$6,117

Product Number 706-03-431-74-62

FRAME: ALUMINUM WITH JANUSCOAT. SEAT: WEAVING BANDS 35MM. BACK: HANDWOVEN OLEFIN ROPE. 304 STAINLESS STEEL HARDWARE. NYLON GLIDES. CUSHIONS REQUIRED AND SOLD SEPARATELY. SEE YOUR SALES SPECIALIST FOR DETAILS.

FINISH SHOWN: OXFORD/CYAN

STOCKED FINISHES

NON-STOCKED FINISHES

ENVIRONMENTS