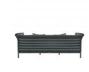

## ANATRA SOFA 3 SEAT

DESIGNED BY PATRICIA URQUIOLA THE ANATRA COLLECTION

FRAME LIST PRICE STARTING AT: \$6,117

Product Number 706-03-431-74-62

FRAME: ALUMINUM WITH JANUSCOAT. SEAT: WEAVING BANDS 35MM. BACK: HANDWOVEN OLEFIN ROPE. 304 STAINLESS STEEL HARDWARE. NYLON GLIDES. CUSHIONS REQUIRED AND SOLD SEPARATELY. SEE YOUR SALES SPECIALIST FOR DETAILS.

FINISH SHOWN: OXFORD/CYAN

STOCKED FINISHES

NON-STOCKED FINISHES

ENVIRONMENTS