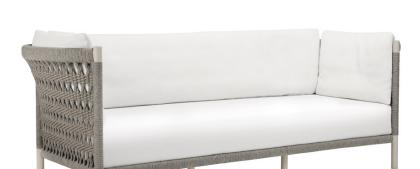

## ANATRA SOFA 3 SEAT

DESIGNED BY PATRICIA URQUIOLA THE ANATRA COLLECTION

FRAME LIST PRICE STARTING AT: \$6,117

Product Number 706-03-431-63-83

FRAME: ALUMINUM WITH JANUSCOAT. SEAT: WEAVING BANDS 35MM. BACK: HANDWOVEN OLEFIN ROPE. 304 STAINLESS STEEL HARDWARE. NYLON GLIDES. CUSHIONS REQUIRED AND SOLD SEPARATELY. SEE YOUR SALES SPECIALIST FOR DETAILS.

FINISH SHOWN: CADET/PLATINUM

STOCKED FINISHES

NON-STOCKED FINISHES

ENVIRONMENTS

HIGHLIGHTS