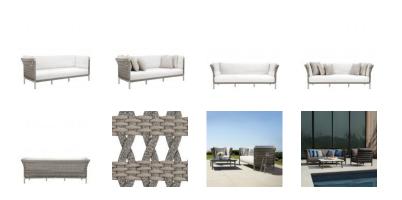

## ANATRA SOFA 3 SEAT

DESIGNED BY PATRICIA URQUIOLA THE ANATRA COLLECTION

FRAME LIST PRICE STARTING AT: \$6,117

Product Number 706-03-431-63-83

FRAME: ALUMINUM WITH JANUSCOAT. SEAT: WEAVING BANDS 35MM. BACK: HANDWOVEN OLEFIN ROPE. 304 STAINLESS STEEL HARDWARE. NYLON GLIDES. CUSHIONS REQUIRED AND SOLD SEPARATELY. SEE YOUR SALES SPECIALIST FOR DETAILS.

FINISH SHOWN: CADET/PLATINUM

STOCKED FINISHES

NON-STOCKED FINISHES

ENVIRONMENTS

HIGHLIGHTS