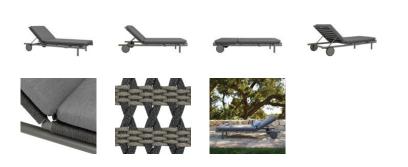

## ANATRA CHAISE LOUNGE

DESIGNED BY PATRICIA URQUIOLA THE ANATRA COLLECTION

FRAME LIST PRICE STARTING AT: \$4,059

Product Number 706-03-203-74-86

FRAME: ALUMINUM WITH JANUSCOAT. SEAT: WEAVING BANDS 35MM. BACK: HANDWOVEN OLEFIN ROPE. 304 STAINLESS STEEL HARDWARE. NYLON GLIDES. REAR WHEELS. FLAT & 3 ADJUSTABLE POSITIONS. CUSHIONS REQUIRED, SOLD SEPARATELY.

| W      | 34.75" | 88 CM   |
|--------|--------|---------|
| Н      | 25.25" | 64 CM   |
| L      | 78.75" | 200 CM  |
| SH     | 11.5"  | 29 CM   |
| OSH    | 13.5"  | 34 CM   |
| WEIGHT | 67 LBS | 30.4 KG |