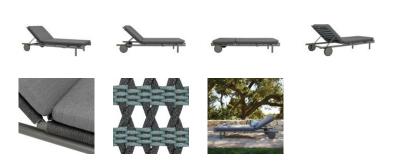

## ANATRA CHAISE LOUNGE

DESIGNED BY PATRICIA URQUIOLA THE ANATRA COLLECTION

FRAME LIST PRICE STARTING AT: \$4,059

Product Number 706-03-203-74-62

FRAME: ALUMINUM WITH JANUSCOAT. SEAT: WEAVING BANDS 35MM. BACK: HANDWOVEN OLEFIN ROPE. 304 STAINLESS STEEL HARDWARE. NYLON GLIDES. REAR WHEELS. FLAT & 3 ADJUSTABLE POSITIONS. CUSHIONS REQUIRED, SOLD SEPARATELY.

| W      | 34.75" | 88 CM   |
|--------|--------|---------|
| Н      | 25.25" | 64 CM   |
| L      | 78.75" | 200 CM  |
| SH     | 11.5"  | 29 CM   |
| OSH    | 13.5"  | 34 CM   |
| WEIGHT | 67 LBS | 30.4 KG |