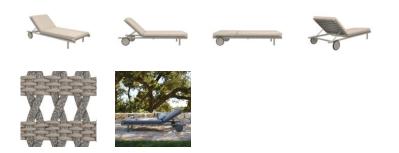

## ANATRA CHAISE LOUNGE

DESIGNED BY PATRICIA URQUIOLA THE ANATRA COLLECTION

FRAME LIST PRICE STARTING AT: \$4,059

Product Number 706-03-203-63-83

FRAME: ALUMINUM WITH JANUSCOAT. SEAT: WEAVING BANDS 35MM. BACK: HANDWOVEN OLEFIN ROPE. 304 STAINLESS STEEL HARDWARE. NYLON GLIDES. REAR WHEELS. FLAT & 3 ADJUSTABLE POSITIONS. CUSHIONS REQUIRED, SOLD SEPARATELY.

| W      | 34.75" | 88 CM   |
|--------|--------|---------|
| Н      | 25.25" | 64 CM   |
| L      | 78.75" | 200 CM  |
| SH     | 11.5"  | 29 CM   |
| OSH    | 13.5"  | 34 CM   |
| WEIGHT | 67 LBS | 30.4 KG |