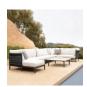

## ANATRA MODULE CENTER

DESIGNED BY PATRICIA URQUIOLA THE ANATRA COLLECTION

FRAME LIST PRICE STARTING AT: \$3,028

Product Number 706-03-131-63-62

FRAME: ALUMINUM WITH JANUSCOAT. SEAT: WEAVING BANDS 35MM. BACK: HANDWOVEN OLEFIN ROPE. 304 STAINLESS STEEL HARDWARE. NYLON GLIDES. CUSHIONS REQUIRED, SOLD SEPARATELY.

| W      | 44"      | 112 CM  |
|--------|----------|---------|
| D      | 34.25"   | 87 CM   |
| Н      | 29.5"    | 75 CM   |
| SH     | 8.25"    | 21 CM   |
| OSH    | 15.25"   | 39 CM   |
| WEIGHT | 53.6 LBS | 24.3 KG |

FINISH SHOWN: CADET/CYAN

STOCKED FINISHES

NON-STOCKED FINISHES

**ENVIRONMENTS** 

HIGHLIGHTS