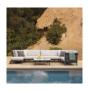

## ANATRA MODULE CENTER

DESIGNED BY PATRICIA URQUIOLA THE ANATRA COLLECTION

FRAME LIST PRICE STARTING AT: \$3,028

Product Number 706-03-131-63-62

FRAME: ALUMINUM WITH JANUSCOAT. SEAT: WEAVING BANDS 35MM. BACK: HANDWOVEN OLEFIN ROPE. 304 STAINLESS STEEL HARDWARE. NYLON GLIDES. CUSHIONS REQUIRED, SOLD SEPARATELY.

| W      | 44"      | 112 CM  |
|--------|----------|---------|
| D      | 34.25"   | 87 CM   |
| Н      | 29.5"    | 75 CM   |
| SH     | 8.25"    | 21 CM   |
| OSH    | 15.25"   | 39 CM   |
| WEIGHT | 53.6 LBS | 24.3 KG |

FINISH SHOWN: CADET/CYAN

STOCKED FINISHES

NON-STOCKED FINISHES

**ENVIRONMENTS** 

HIGHLIGHTS