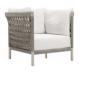

## ANATRA LOUNGE CHAIR

DESIGNED BY PATRICIA URQUIOLA THE ANATRA COLLECTION

FRAME LIST PRICE STARTING AT: \$3,394

Product Number 706-03-111-63-83

FRAME: ALUMINUM WITH JANUSCOAT. SEAT: WEAVING BANDS 35MM. BACK: HANDWOVEN OLEFIN ROPE. 304 STAINLESS STEEL HARDWARE. NYLON GLIDES. CUSHIONS REQUIRED AND SOLD SEPARATELY. SEE YOUR SALES SPECIALIST FOR DETAILS.

FINISH SHOWN: CADET/PLATINUM

STOCKED FINISHES

NON-STOCKED FINISHES

**ENVIRONMENTS** 