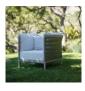

## ANATRA LOUNGE CHAIR

DESIGNED BY PATRICIA URQUIOLA THE ANATRA COLLECTION

FRAME LIST PRICE STARTING AT: \$3,394

Product Number 706-03-111-63-83

FRAME: ALUMINUM WITH JANUSCOAT. SEAT: WEAVING BANDS 35MM. BACK: HANDWOVEN OLEFIN ROPE. 304 STAINLESS STEEL HARDWARE. NYLON GLIDES. CUSHIONS REQUIRED AND SOLD SEPARATELY. SEE YOUR SALES SPECIALIST FOR DETAILS.

FINISH SHOWN: CADET/PLATINUM

STOCKED FINISHES

NON-STOCKED FINISHES

**ENVIRONMENTS** 