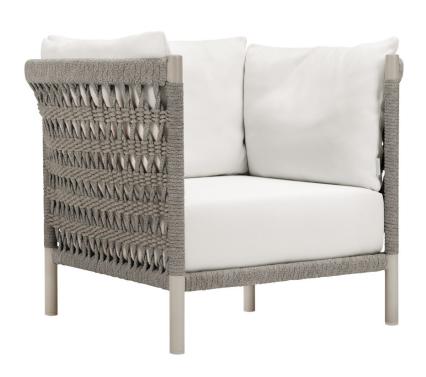

## ANATRA LOUNGE CHAIR

DESIGNED BY PATRICIA URQUIOLA THE ANATRA COLLECTION

FRAME LIST PRICE STARTING AT: \$3,394

Product Number 706-03-111-63-83

FRAME: ALUMINUM WITH JANUSCOAT. SEAT: WEAVING BANDS 35MM. BACK: HANDWOVEN OLEFIN ROPE. 304 STAINLESS STEEL HARDWARE. NYLON GLIDES. CUSHIONS REQUIRED AND SOLD SEPARATELY. SEE YOUR SALES SPECIALIST FOR DETAILS.

FINISH SHOWN: CADET/PLATINUM

STOCKED FINISHES

NON-STOCKED FINISHES

**ENVIRONMENTS** 