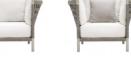

## ANATRA LOUNGE CHAIR

DESIGNED BY PATRICIA URQUIOLA THE ANATRA COLLECTION

FRAME LIST PRICE STARTING AT: \$3,394

Product Number 706-03-111-63-83

FRAME: ALUMINUM WITH JANUSCOAT. SEAT: WEAVING BANDS 35MM. BACK: HANDWOVEN OLEFIN ROPE. 304 STAINLESS STEEL HARDWARE. NYLON GLIDES. CUSHIONS REQUIRED AND SOLD SEPARATELY. SEE YOUR SALES SPECIALIST FOR DETAILS.

FINISH SHOWN: CADET/PLATINUM

STOCKED FINISHES

NON-STOCKED FINISHES

**ENVIRONMENTS** 