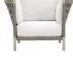

## ANATRA LOUNGE CHAIR

DESIGNED BY PATRICIA URQUIOLA THE ANATRA COLLECTION

FRAME LIST PRICE STARTING AT: \$3,394

Product Number 706-03-111-63-83

FRAME: ALUMINUM WITH JANUSCOAT. SEAT: WEAVING BANDS 35MM. BACK: HANDWOVEN OLEFIN ROPE. 304 STAINLESS STEEL HARDWARE. NYLON GLIDES. CUSHIONS REQUIRED AND SOLD SEPARATELY. SEE YOUR SALES SPECIALIST FOR DETAILS.

FINISH SHOWN: CADET/PLATINUM

STOCKED FINISHES

NON-STOCKED FINISHES

**ENVIRONMENTS** 