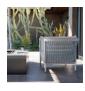

## ANATRA LOUNGE CHAIR

DESIGNED BY PATRICIA URQUIOLA THE ANATRA COLLECTION

FRAME LIST PRICE STARTING AT: \$3,394

Product Number 706-03-111-63-62

FRAME: ALUMINUM WITH JANUSCOAT. SEAT: WEAVING BANDS 35MM. BACK: HANDWOVEN OLEFIN ROPE. 304 STAINLESS STEEL HARDWARE. NYLON GLIDES. CUSHIONS REQUIRED AND SOLD SEPARATELY. SEE YOUR SALES SPECIALIST FOR DETAILS.

FINISH SHOWN: CADET/CYAN

STOCKED FINISHES

NON-STOCKED FINISHES

**ENVIRONMENTS** 

HIGHLIGHTS