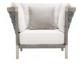

## ANATRA LOUNGE CHAIR

DESIGNED BY PATRICIA URQUIOLA THE ANATRA COLLECTION

FRAME LIST PRICE STARTING AT: \$3,394

Product Number 706-03-111-63-62

FRAME: ALUMINUM WITH JANUSCOAT. SEAT: WEAVING BANDS 35MM. BACK: HANDWOVEN OLEFIN ROPE. 304 STAINLESS STEEL HARDWARE. NYLON GLIDES. CUSHIONS REQUIRED AND SOLD SEPARATELY. SEE YOUR SALES SPECIALIST FOR DETAILS.

| W      | 42.5"     | 108 CM   |  |
|--------|-----------|----------|--|
| D      | 37"       | 94 CM    |  |
| Н      | 31.5"     | 80 CM    |  |
| SH     | 8.25"     | 21 CM    |  |
| AH     | 31.5"     | 80 CM    |  |
| OSH    | 15.25"    | 39 CM    |  |
| WEIGHT | 42.95 LBS | 19.48 KG |  |
|        |           |          |  |

FINISH SHOWN: CADET/CYAN

STOCKED FINISHES

NON-STOCKED FINISHES

**ENVIRONMENTS** 

HIGHLIGHTS