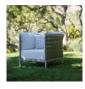

## ANATRA LOUNGE CHAIR

DESIGNED BY PATRICIA URQUIOLA THE ANATRA COLLECTION

FRAME LIST PRICE STARTING AT: \$3,394

Product Number 706-03-111-63-62

FRAME: ALUMINUM WITH JANUSCOAT. SEAT: WEAVING BANDS 35MM. BACK: HANDWOVEN OLEFIN ROPE. 304 STAINLESS STEEL HARDWARE. NYLON GLIDES. CUSHIONS REQUIRED AND SOLD SEPARATELY. SEE YOUR SALES SPECIALIST FOR DETAILS.

| W      | 42.5"     | 108 CM   |  |
|--------|-----------|----------|--|
| D      | 37"       | 94 CM    |  |
| Н      | 31.5"     | 80 CM    |  |
| SH     | 8.25"     | 21 CM    |  |
| AH     | 31.5"     | 80 CM    |  |
| OSH    | 15.25"    | 39 CM    |  |
| WEIGHT | 42.95 LBS | 19.48 KG |  |
|        |           |          |  |

FINISH SHOWN: CADET/CYAN

STOCKED FINISHES

NON-STOCKED FINISHES

**ENVIRONMENTS** 

HIGHLIGHTS