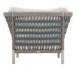

## ANATRA LOUNGE CHAIR

DESIGNED BY PATRICIA URQUIOLA THE ANATRA COLLECTION

FRAME LIST PRICE STARTING AT: \$3,394

Product Number 706-03-111-63-62

FRAME: ALUMINUM WITH JANUSCOAT. SEAT: WEAVING BANDS 35MM. BACK: HANDWOVEN OLEFIN ROPE. 304 STAINLESS STEEL HARDWARE. NYLON GLIDES. CUSHIONS REQUIRED AND SOLD SEPARATELY. SEE YOUR SALES SPECIALIST FOR DETAILS.

| W      | 42.5"     | 108 CM   |  |
|--------|-----------|----------|--|
| D      | 37"       | 94 CM    |  |
| Н      | 31.5"     | 80 CM    |  |
| SH     | 8.25"     | 21 CM    |  |
| AH     | 31.5"     | 80 CM    |  |
| OSH    | 15.25"    | 39 CM    |  |
| WEIGHT | 42.95 LBS | 19.48 KG |  |
|        |           |          |  |

FINISH SHOWN: CADET/CYAN

STOCKED FINISHES

NON-STOCKED FINISHES

**ENVIRONMENTS** 

HIGHLIGHTS