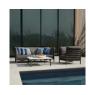

## ANATRA LOUNGE CHAIR

DESIGNED BY PATRICIA URQUIOLA THE ANATRA COLLECTION

FRAME LIST PRICE STARTING AT: \$3,394

Product Number 706-03-111-63-62

FRAME: ALUMINUM WITH JANUSCOAT. SEAT: WEAVING BANDS 35MM. BACK: HANDWOVEN OLEFIN ROPE. 304 STAINLESS STEEL HARDWARE. NYLON GLIDES. CUSHIONS REQUIRED AND SOLD SEPARATELY. SEE YOUR SALES SPECIALIST FOR DETAILS.

FINISH SHOWN: CADET/CYAN

STOCKED FINISHES

NON-STOCKED FINISHES

**ENVIRONMENTS** 

HIGHLIGHTS