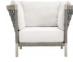

## ANATRA LOUNGE CHAIR

DESIGNED BY PATRICIA URQUIOLA THE ANATRA COLLECTION

FRAME LIST PRICE STARTING AT: \$3,394

Product Number 706-03-111-63-62

FRAME: ALUMINUM WITH JANUSCOAT. SEAT: WEAVING BANDS 35MM. BACK: HANDWOVEN OLEFIN ROPE. 304 STAINLESS STEEL HARDWARE. NYLON GLIDES. CUSHIONS REQUIRED AND SOLD SEPARATELY. SEE YOUR SALES SPECIALIST FOR DETAILS.

FINISH SHOWN: CADET/CYAN

STOCKED FINISHES

NON-STOCKED FINISHES

**ENVIRONMENTS** 

HIGHLIGHTS