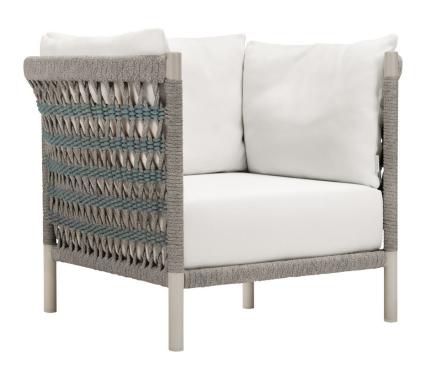

## ANATRA LOUNGE CHAIR

DESIGNED BY PATRICIA URQUIOLA THE ANATRA COLLECTION

FRAME LIST PRICE STARTING AT: \$3,394

Product Number 706-03-111-63-62

FRAME: ALUMINUM WITH JANUSCOAT. SEAT: WEAVING BANDS 35MM. BACK: HANDWOVEN OLEFIN ROPE. 304 STAINLESS STEEL HARDWARE. NYLON GLIDES. CUSHIONS REQUIRED AND SOLD SEPARATELY. SEE YOUR SALES SPECIALIST FOR DETAILS.

FINISH SHOWN: CADET/CYAN

STOCKED FINISHES

NON-STOCKED FINISHES

**ENVIRONMENTS** 

HIGHLIGHTS