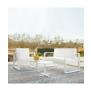

## MATISSE ALTA SOFA 2 SEAT

DESIGNED BY JANICE FELDMAN THE MATISSE ALTA COLLECTION

FRAME LIST PRICE STARTING AT: \$3,434

Product Number 704-95-411-81-78

FRAME: ALUMINUM WITH JANUSCOAT. SEAT & BACK: POLYVINYL MESH. CUSHIONS INCLUDED. VELCRO CUSHION ATTACHMENTS INCLUDED. SEAT DEPTH 19 1/4 INCHES (49CM).

| W      | 56.75"   | 144 CM  |
|--------|----------|---------|
| D      | 30"      | 76 CM   |
| Н      | 27.25"   | 69 CM   |
| SH     | 14"      | 35 CM   |
| AH     | 27.25"   | 69 CM   |
| OSH    | 19.5"    | 49 CM   |
| WEIGHT | 49.6 LBS | 22.5 KG |

FINISH SHOWN: GRAPHITE/STARLIGHT II

NON-STOCKED FINISHES

**ENVIRONMENTS** 

HIGHLIGHTS