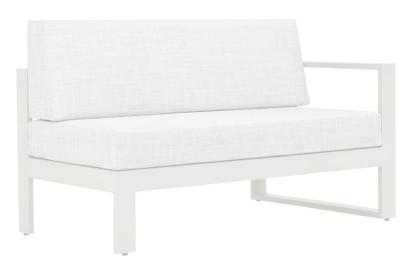

DESIGNED BY JANICE FELDMAN THE MATISSE ALTA COLLECTION

FRAME LIST PRICE STARTING AT: \$3,273

Product Number 704-95-133-73-21

FRAME: ALUMINUM WITH JANUSCOAT. SEAT & BACK: POLYVINYL MESH. GANGING CLIPS INCLUDED/ CUSHIONS INCLUDED / VELCRO CUSHION ATTACHMENTS INCLUDED. OVERALL HEIGHT IS 34 INCHES (87CM). SEAT DEPTH IS 19 1/4 INCHES (49CM).

| W      | 53.5"     | 136 CM  |
|--------|-----------|---------|
| D      | 30"       | 76 CM   |
| Н      | 27.25"    | 69 CM   |
| SH     | 13.75"    | 35 CM   |
| AH     | 27.25"    | 69 CM   |
| OSH    | 19.25"    | 49 CM   |
| WEIGHT | 52.25 LBS | 23.7 KG |

FINISH SHOWN: TALC/GLACIER II

NON-STOCKED FINISHES

ENVIRONMENTS

HIGHLIGHTS