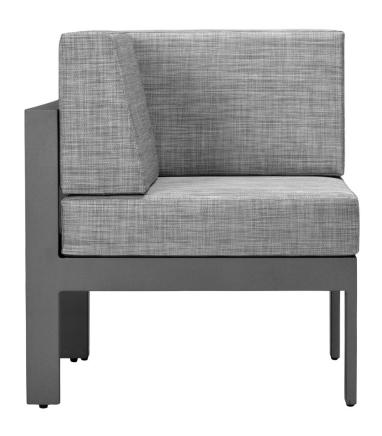

## MATISSE ALTA MODULE CORNER

DESIGNED BY JANICE FELDMAN THE MATISSE ALTA COLLECTION

FRAME LIST PRICE STARTING AT: \$2,588

Product Number 704-95-132-81-78

FRAME: ALUMINUM WITH JANUSCOAT. SEAT & BACK: POLYVINYL MESH. CUSHIONS INCLUDED. VELCRO CUSHION ATTACHMENTS INCLUDED. OVERALL HEIGHT IS 34 INCHES (87CM). SEAT DEPTH IS 19.25 INCHES (49CM).

| W      | 30"       | 76 CM   |
|--------|-----------|---------|
| D      | 30"       | 76 CM   |
| Н      | 27.25"    | 69 CM   |
| SH     | 13.75"    | 35 CM   |
| AH     | 27.25"    | 69 CM   |
| OSH    | 19.25"    | 49 CM   |
| WEIGHT | 38.58 LBS | 17.5 KG |

FINISH SHOWN: GRAPHITE/STARLIGHT II

NON-STOCKED FINISHES

ENVIRONMENTS

HIGHLIGHTS