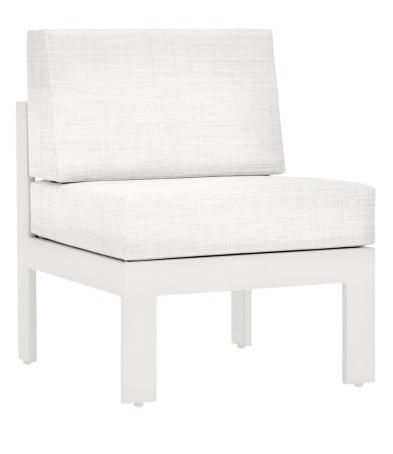

## MATISSE ALTA MODULE **CENTER**

DESIGNED BY JANICE FELDMAN THE MATISSE ALTA COLLECTION

FRAME LIST PRICE STARTING AT: \$1,924

Product Number 704-95-131-73-21

FRAME: ALUMINUM WITH JANUSCOAT. SEAT & BACK: POLYVINYL MESH. CUSHIONS INCLUDED. VELCRO CUSHION ATTACHMENTS INCLUDED. OVERALL HEIGHT IS 34 INCHES (87CM). SEAT DEPTH IS 19.25 INCHES (49CM).

FINISH SHOWN: TALC/GLACIER II

NON-STOCKED FINISHES

ENVIRONMENTS

HIGHLIGHTS