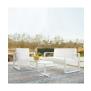

## MATISSE ALTA CLUB CHAIR

DESIGNED BY JANICE FELDMAN THE MATISSE ALTA COLLECTION

FRAME LIST PRICE STARTING AT: \$2,475

Product Number 704-95-102-81-78

FRAME: ALUMINUM WITH JANUSCOAT. SEAT & BACK: POLYVINYL MESH. CUSHIONS INCLUDED. VELCRO CUSHION ATTACHMENTS INCLUDED. OVERALL HEIGHT (INCLUDING CUSHIONS) IS 34 INCHES (87CM). SEAT DEPTH IS 19 1/4 INCHES (49CM).

| W      | 31.5"    | 80 CM   |
|--------|----------|---------|
| D      | 30"      | 76 CM   |
| Н      | 27.25"   | 69 CM   |
| SH     | 14"      | 35 CM   |
| AH     | 27.25"   | 69 CM   |
| OSH    | 19.5"    | 49 CM   |
| WEIGHT | 29.8 LBS | 13.5 KG |