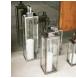

## WAITSFIELD LANTERN LARGE

## DESIGNED BY JANICE FELDMAN THE WAITSFIELD COLLECTION

LIST PRICE: \$1,064

Product Number 670-52-841-04-22

FRAME: 316 STAINLESS STEEL/ TEMPERED GLASS . USE WITH CANDLE: 666-21-841-05-21 RUSTIC PILLAR CANDLE 8×6 INCHES OR TOGETHER 604-21-841-01-01 PILLAR CANDLE LED OUTDOOR 4×4 INCHES WHITE, 604-21-841-02-01 PILLAR CANDLE LED OUTDOOR 4×6 INCHES WHITE, AND 604-21-841-03-01 PILLAR CANDLE LED OUTDOOR 5×8 INCHES WHITE. NOW AVAILABLE ON SHOPJANUSETCIE.COM.

| W      | 11"    | 28 CM  |
|--------|--------|--------|
| D      | 11"    | 28 CM  |
| Н      | 24"    | 61 CM  |
| WEIGHT | 18 LBS | 8.2 KG |
|        |        |        |

FINISH SHOWN: POLISHED STEEL