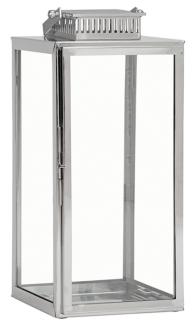

## WAITSFIELD LANTERN LARGE

## DESIGNED BY JANICE FELDMAN THE WAITSFIELD COLLECTION

LIST PRICE: \$1,064

Product Number 670-52-841-04-22

FRAME: 316 STAINLESS STEEL/ TEMPERED GLASS . USE WITH CANDLE: 666-21-841-05-21 RUSTIC PILLAR CANDLE 8×6 INCHES OR TOGETHER 604-21-841-01-01 PILLAR CANDLE LED OUTDOOR 4×4 INCHES WHITE, 604-21-841-02-01 PILLAR CANDLE LED OUTDOOR 4×6 INCHES WHITE, AND 604-21-841-03-01 PILLAR CANDLE LED OUTDOOR 5×8 INCHES WHITE. NOW AVAILABLE ON SHOPJANUSETCIE.COM.

| W      | 11"    | 28 CM  |
|--------|--------|--------|
| D      | 11"    | 28 CM  |
| Н      | 24"    | 61 CM  |
| WEIGHT | 18 LBS | 8.2 KG |
|        |        |        |

FINISH SHOWN: POLISHED STEEL