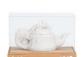

## **SAKURA TEA POT 2.0**

THE SAKURA COLLECTION

LIST PRICE: \$3,513

Product Number 665-66-801-02-01

EXTRAVAGANTLY BEAUTIFUL, SAKURA TEAPOT IS ADORNED WITH EXQUISITELY SHAPED AND DETAILED FLOWERS, FOLIAGE AND TENDRILS THAT CASCADE OVER THE BELLY, HANDLE AND FINIAL OF THIS BREATHTAKING PIECE. HAND FASHIONED IN PURE WHITE PORCELAIN, THE SAKURA TEAPOT IS PRESENTED IN A GLASS CASE AND IS AFFIXED TO A HAND CARVED WOOD BASE TO HEIGHTEN THE EFFECT OF ITS DISPLAY.