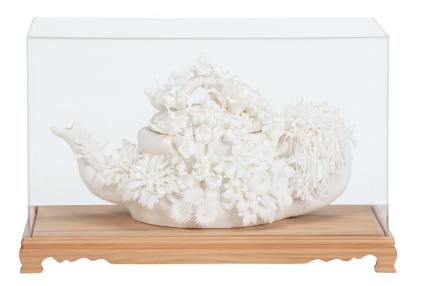

## **SAKURA TEA POT 2.0**

THE SAKURA COLLECTION

LIST PRICE: \$3,513

Product Number 665-66-801-02-01

EXTRAVAGANTLY BEAUTIFUL, SAKURA TEAPOT IS ADORNED WITH EXQUISITELY SHAPED AND DETAILED FLOWERS, FOLIAGE AND TENDRILS THAT CASCADE OVER THE BELLY, HANDLE AND FINIAL OF THIS BREATHTAKING PIECE. HAND FASHIONED IN PURE WHITE PORCELAIN, THE SAKURA TEAPOT IS PRESENTED IN A GLASS CASE AND IS AFFIXED TO A HAND CARVED WOOD BASE TO HEIGHTEN THE EFFECT OF ITS DISPLAY.

NOW AVAILABLE ON SHOPJANUSETCIE.COM.

| W | 13.5"  | 34 CM |
|---|--------|-------|
| D | 21"    | 54 CM |
| Н | 13.75" | 35 CM |

FINISH SHOWN: WHITE

NON-STOCKED FINISHES

HIGHLIGHTS