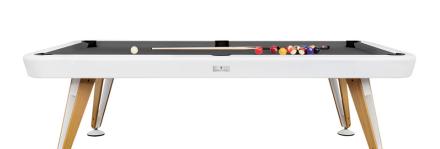

## **TANGENT POOL TABLE 236**

THE TANGENT COLLECTION

LIST PRICE: \$34,287

Product Number 650-30-816-65-01

PLAYING AREA: L 78 3/4 INCHES (200CM) X W 39 1/4 INCHES (100CM). FRAME: POWDER COATED STEEL. LEGS: IROKO WOOD. PLAYING SURFACE: 20MM-THICK FIBER CEMENT BOARD COVERED IN 100% SOLUTION DYED ACRYLIC IN CARBON COLOR. INCLUDES PROTECTIVE COVER, SET OF 16 BALLS, 2 CUES, 1 TRIANGLE, 12 BLACK CHALKS, AND 1 TABLE BRUSH.

| W      | 53.5"     | 136 CM |
|--------|-----------|--------|
| Н      | 31.5"     | 80 CM  |
| L      | 92.75"    | 236 CM |
| WEIGHT | 493.8 LBS | 224 KG |

FINISH SHOWN: WHITE

STOCKED FINISHES

**ENVIRONMENTS** 