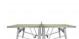

## TABLE TENNIS CLASSIC FOLDING

THE TABLE TENNIS CLASSIC COLLECTION

LIST PRICE: \$24,170

Product Number 650-20-826-54-00

FOLDED: L 28? (71CM). W 60? (153CM). INCLUDING NET W 72 1/2? (184CM). H 64? (163CM). FRAME & LEGS: MARINE GRADE STAINLESS STEEL. TOP: HIGH PRESSURE RESIN CONSTRUCTION OLIVE GREEN PLAYING FIELD. NET: COATED POLYESTER FABRIC. INCLUDES 2 PADDLES & 6 BALLS WITH JEC LOGO. PROTECTIVE COVER AND FLOOR ANCHORING SET AVAILABLE, SOLD SEPARATELY. NOW AVAILABLE ON SHOPJANUSETCIE.COM.

| $\mathbb{W}$ | 72.5" | 184 CM |
|--------------|-------|--------|
| Н            | 30"   | 76 CM  |
| L            | 108"  | 274 CM |

FINISH SHOWN: OLIVE GREEN

STOCKED FINISHES

ENVIRONMENTS

HIGHLIGHTS