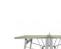

## TABLE TENNIS CLASSIC FOLDING

THE TABLE TENNIS CLASSIC COLLECTION

LIST PRICE: \$24,170

Product Number 650-20-826-54-00

FOLDED: L 28? (71CM). W 60? (153CM). INCLUDING NET W 72 1/2? (184CM). H 64? (163CM). FRAME & LEGS: MARINE GRADE STAINLESS STEEL. TOP: HIGH PRESSURE RESIN CONSTRUCTION OLIVE GREEN PLAYING FIELD. NET: COATED POLYESTER FABRIC. INCLUDES 2 PADDLES & 6 BALLS WITH JEC LOGO. PROTECTIVE COVER AND FLOOR ANCHORING SET AVAILABLE, SOLD SEPARATELY. NOW AVAILABLE ON SHOPJANUSETCIE.COM.

| $\mathbb{W}$ | 72.5" | 184 CM |
|--------------|-------|--------|
| Н            | 30"   | 76 CM  |
| L            | 108"  | 274 CM |

FINISH SHOWN: OLIVE GREEN

STOCKED FINISHES

ENVIRONMENTS

HIGHLIGHTS