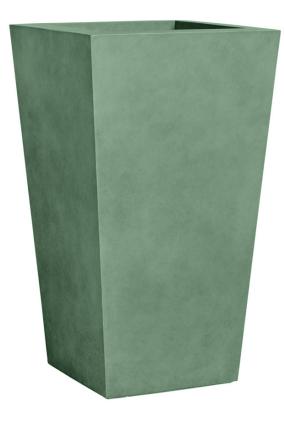

## CHAMFERED PLANTER EXTRA LARGE

THE JANUSSTONE PLANTERS COLLECTION

LIST PRICE: \$1,174

Product Number 640-60-836-41-00

JANUSSTONE. THE APPEARANCE OF OUR AGED BRONZE FINISH VARIES DUE TO THE NATURAL PROCESS OF PATINATION OVER TIME. SEE YOUR SALES SPECIALIST FOR MORE INFORMATION. AVAILABLE IN H 20 INCHES (51 CM) & H 30 INCHES (76 CM). INCLUDES DRAINAGE HOLE. NOW AVAILABLE ON SHOPJANUSETCIE.COM. OPTIONAL TRAY AVAILABLE AND SOLD SEPARATELY.

| W 22" 56 CM         |  |
|---------------------|--|
| D 22" 56 CM         |  |
| H 38" 97 CM         |  |
| WEIGHT 53 LBS 24 KG |  |

FINISH SHOWN: AGED BRONZE

STOCKED FINISHES

NON-STOCKED FINISHES

ENVIRONMENTS