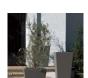

| W 22" 56 CM         |  |
|---------------------|--|
| D 22" 56 CM         |  |
| H 38" 97 CM         |  |
| WEIGHT 53 LBS 24 KG |  |

FINISH SHOWN: AGED BRONZE

STOCKED FINISHES

NON-STOCKED FINISHES

ENVIRONMENTS

HIGHLIGHTS