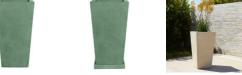

## CHAMFERED PLANTER EXTRA LARGE

THE JANUSSTONE PLANTERS COLLECTION

LIST PRICE: \$1,174

Product Number 640-60-836-41-00

JANUSSTONE. THE APPEARANCE OF OUR AGED BRONZE FINISH VARIES DUE TO THE NATURAL PROCESS OF PATINATION OVER TIME. SEE YOUR SALES SPECIALIST FOR MORE INFORMATION. AVAILABLE IN H 20 INCHES (51 CM) & H 30 INCHES (76 CM). INCLUDES DRAINAGE HOLE. NOW AVAILABLE ON SHOPJANUSETCIE.COM. OPTIONAL TRAY AVAILABLE AND SOLD SEPARATELY.

| W 22" 56 CM         |  |
|---------------------|--|
| D 22" 56 CM         |  |
| H 38" 97 CM         |  |
| WEIGHT 53 LBS 24 KG |  |

FINISH SHOWN: AGED BRONZE

STOCKED FINISHES

NON-STOCKED FINISHES

ENVIRONMENTS