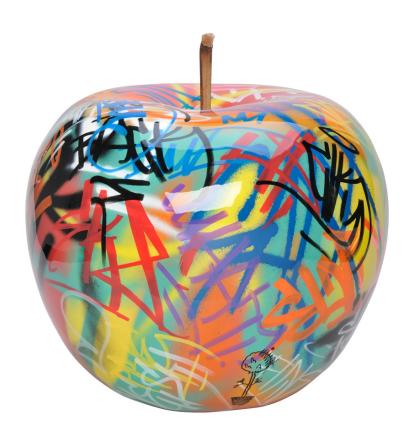

## **EVE LARGE**

THE EVE COLLECTION

LIST PRICE: \$3,883

Product Number 614-96-904-00-88

UNMISTAKABLY VIBRANT, THE GRAFFITI EVE IS AN ALLURINGLY UNIQUE STATEMENT PIECE. EACH APPLE IS ONE-OF-A-KIND. THE DISTINCTIVE SCULPTURE IS MOLDED BY HAND AND INDIVIDUALLY HAND PAINTED BY A PORTUGUESE STREET ARTIST TO INCLUDE OUR ICONIC JANUS ET CIE TOPIARY TREE. A BOLD DECORATIVE OBJECT, THE GRAFFITI EVE INSPIRES INTRIGUE IN ANY SETTING, INDOORS OR OUT. EXTERIOR USE NOT RECOMMENDED IN TEMPERATURES BELOW FREEZING.