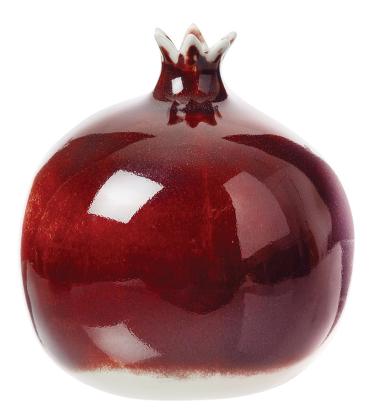

## AMBROSIA EXTRA LARGE

THE AMBROSIA COLLECTION

## LIST PRICE: \$3,405

Product Number 614-66-935-00-32

PORCELAIN. INDOOR/OUTDOOR. PLEASE NOTE THAT AMBROSIA SCULPTURES ARE MADE OF NATURAL MATERIALS SUCH AS CLAY, ORGANIC PIGMENTS OR METALS AND THEREFORE UNIQUE. EACH PORCELAIN OBJECT HAS ITS OWN CHARACTER AND MAY VARY SLIGHTLY FROM THE PRINTED IMAGE. IF USED OUTDOORS: UV RESISTANT. POLLUTION: THE FINE DUST IN THE AIR WILL WASH INTO THE FINE FISSURE LINE OF THE GLAZE WITH RAINWATER, SO THE FISSURE LINES MAY BECOME VISIBLE. THIS IS NOT MATERIAL DAMAGE, AND ATTRIBUTES TO THE BEAUTY AND PATINA OF THE OBJECT. EXTERIOR USE NOT RECOMMENDED IN TEMPERATURES BELOW FREEZING.

| Н      | 15.75"   | 40 CM  |
|--------|----------|--------|
| DIAM   | 17.25"   | 44 CM  |
| WEIGHT | 16.6 LBS | 7.5 KG |

FINISH SHOWN: BORDEAUX

NON-STOCKED FINISHES

ENVIRONMENTS

HIGHLIGHTS