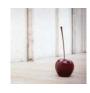

## MORELLO MEDIUM

THE MORELLO COLLECTION

LIST PRICE: \$1,900

Product Number 614-66-923-00-32

PORCELAIN. INDOOR/OUTDOOR. STEM HEIGHT IS APPROXIMATELY 70CM. PLEASE NOTE THAT CHERRY SCULPTURES ARE MADE OF NATURAL MATERIALS SUCH AS CLAY, ORGANIC PIGMENTS OR METALS AND THEREFORE UNIQUE. EACH PORCELAIN OBJECT HAS ITS OWN CHARACTER AND MAY VARY SLIGHTLY FROM THE PRINTED IMAGE. EXTERIOR USE NOT RECOMMENDED IN TEMPERATURES BELOW FREEZING.

| Н      | 11.75"  | 30 CM |
|--------|---------|-------|
| DIAM   | 13"     | 33 CM |
| WEIGHT | 8.8 LBS | 4 KG  |

FINISH SHOWN: BORDEAUX

STOCKED FINISHES

**ENVIRONMENTS** 

HIGHLIGHTS