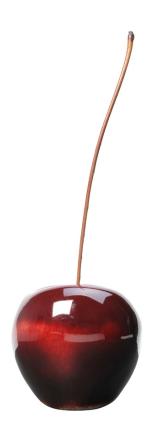

## MORELLO MEDIUM

THE MORELLO COLLECTION

LIST PRICE: \$1,900

Product Number 614-66-923-00-32

PORCELAIN. INDOOR/OUTDOOR. STEM HEIGHT IS APPROXIMATELY 70CM. PLEASE NOTE THAT CHERRY SCULPTURES ARE MADE OF NATURAL MATERIALS SUCH AS CLAY, ORGANIC PIGMENTS OR METALS AND THEREFORE UNIQUE. EACH PORCELAIN OBJECT HAS ITS OWN CHARACTER AND MAY VARY SLIGHTLY FROM THE PRINTED IMAGE. EXTERIOR USE NOT RECOMMENDED IN TEMPERATURES BELOW FREEZING.

| Н      | 11.75"  | 30 CM |
|--------|---------|-------|
| DIAM   | 13"     | 33 CM |
| WEIGHT | 8.8 LBS | 4 KG  |

FINISH SHOWN: BORDEAUX

STOCKED FINISHES

**ENVIRONMENTS** 

HIGHLIGHTS