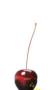

## MORELLO MEDIUM

THE MORELLO COLLECTION

LIST PRICE: \$1,900

Product Number 614-66-923-00-32

PORCELAIN. INDOOR/OUTDOOR. STEM HEIGHT IS APPROXIMATELY 70CM. PLEASE NOTE THAT CHERRY SCULPTURES ARE MADE OF NATURAL MATERIALS SUCH AS CLAY, ORGANIC PIGMENTS OR METALS AND THEREFORE UNIQUE. EACH PORCELAIN OBJECT HAS ITS OWN CHARACTER AND MAY VARY SLIGHTLY FROM THE PRINTED IMAGE. EXTERIOR USE NOT RECOMMENDED IN TEMPERATURES BELOW FREEZING.

| Н      | 11.75"  | 30 CM |
|--------|---------|-------|
| DIAM   | 13"     | 33 CM |
| WEIGHT | 8.8 LBS | 4 KG  |

FINISH SHOWN: BORDEAUX

STOCKED FINISHES

**ENVIRONMENTS** 

HIGHLIGHTS