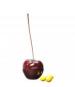

## MORELLO EXTRA SMALL

THE MORELLO COLLECTION

LIST PRICE: \$781

Product Number 614-66-921-00-32

PORCELAIN. INDOOR/OUTDOOR. STEM HEIGHT IS APPROXIMATELY 47CM. PLEASE NOTE THAT CHERRY SCULPTURES ARE MADE OF NATURAL MATERIALS SUCH AS CLAY, ORGANIC PIGMENTS OR METALS AND THEREFORE UNIQUE. EACH PORCELAIN OBJECT HAS ITS OWN CHARACTER AND MAY VARY SLIGHTLY FROM THE PRINTED IMAGE. EXTERIOR USE NOT RECOMMENDED IN TEMPERATURES BELOW FREEZING.