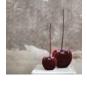

## MORELLO EXTRA SMALL

THE MORELLO COLLECTION

LIST PRICE: \$781

Product Number 614-66-921-00-32

PORCELAIN. INDOOR/OUTDOOR. STEM HEIGHT IS APPROXIMATELY 47CM. PLEASE NOTE THAT CHERRY SCULPTURES ARE MADE OF NATURAL MATERIALS SUCH AS CLAY, ORGANIC PIGMENTS OR METALS AND THEREFORE UNIQUE. EACH PORCELAIN OBJECT HAS ITS OWN CHARACTER AND MAY VARY SLIGHTLY FROM THE PRINTED IMAGE. EXTERIOR USE NOT RECOMMENDED IN TEMPERATURES BELOW FREEZING.

| Н      | 7.75"   | 20 CM |
|--------|---------|-------|
| DIAM   | 8.75"   | 22 CM |
| WEIGHT | 4.4 LBS | 2 KG  |

FINISH SHOWN: BORDEAUX

STOCKED FINISHES

**ENVIRONMENTS** 

HIGHLIGHTS