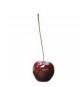

## MORELLO EXTRA SMALL

THE MORELLO COLLECTION

LIST PRICE: \$781

Product Number 614-66-921-00-32

PORCELAIN. INDOOR/OUTDOOR. STEM HEIGHT IS APPROXIMATELY 47CM. PLEASE NOTE THAT CHERRY SCULPTURES ARE MADE OF NATURAL MATERIALS SUCH AS CLAY, ORGANIC PIGMENTS OR METALS AND THEREFORE UNIQUE. EACH PORCELAIN OBJECT HAS ITS OWN CHARACTER AND MAY VARY SLIGHTLY FROM THE PRINTED IMAGE. EXTERIOR USE NOT RECOMMENDED IN TEMPERATURES BELOW FREEZING.

| Н      | 7.75"   | 20 CM |
|--------|---------|-------|
| DIAM   | 8.75"   | 22 CM |
| WEIGHT | 4.4 LBS | 2 KG  |

FINISH SHOWN: BORDEAUX

STOCKED FINISHES

**ENVIRONMENTS** 

HIGHLIGHTS