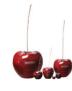

## MORELLO EXTRA SMALL

THE MORELLO COLLECTION

LIST PRICE: \$781

Product Number 614-66-921-00-32

PORCELAIN. INDOOR/OUTDOOR. STEM HEIGHT IS APPROXIMATELY 47CM. PLEASE NOTE THAT CHERRY SCULPTURES ARE MADE OF NATURAL MATERIALS SUCH AS CLAY, ORGANIC PIGMENTS OR METALS AND THEREFORE UNIQUE. EACH PORCELAIN OBJECT HAS ITS OWN CHARACTER AND MAY VARY SLIGHTLY FROM THE PRINTED IMAGE. EXTERIOR USE NOT RECOMMENDED IN TEMPERATURES BELOW FREEZING.

| Н      | 7.75"   | 20 CM |
|--------|---------|-------|
| DIAM   | 8.75"   | 22 CM |
| WEIGHT | 4.4 LBS | 2 KG  |

FINISH SHOWN: BORDEAUX

STOCKED FINISHES

**ENVIRONMENTS** 

HIGHLIGHTS