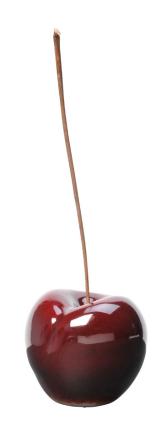

## MORELLO EXTRA SMALL

THE MORELLO COLLECTION

LIST PRICE: \$781

Product Number 614-66-921-00-32

PORCELAIN. INDOOR/OUTDOOR. STEM HEIGHT IS APPROXIMATELY 47CM. PLEASE NOTE THAT CHERRY SCULPTURES ARE MADE OF NATURAL MATERIALS SUCH AS CLAY, ORGANIC PIGMENTS OR METALS AND THEREFORE UNIQUE. EACH PORCELAIN OBJECT HAS ITS OWN CHARACTER AND MAY VARY SLIGHTLY FROM THE PRINTED IMAGE. EXTERIOR USE NOT RECOMMENDED IN TEMPERATURES BELOW FREEZING.

| Н      | 7.75"   | 20 CM |
|--------|---------|-------|
| DIAM   | 8.75"   | 22 CM |
| WEIGHT | 4.4 LBS | 2 KG  |

FINISH SHOWN: BORDEAUX

STOCKED FINISHES

**ENVIRONMENTS** 

HIGHLIGHTS