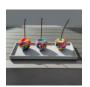

## MORELLO PETITE

THE MORELLO COLLECTION

LIST PRICE: \$472

Product Number 614-66-920-00-32

PORCELAIN. INDOOR/OUTDOOR. STEM HEIGHT IS APPROXIMATELY 22CM. PLEASE NOTE THAT CHERRY SCULPTURES ARE MADE OF NATURAL MATERIALS SUCH AS CLAY, ORGANIC PIGMENTS OR METALS AND THEREFORE UNIQUE. EACH PORCELAIN OBJECT HAS ITS OWN CHARACTER AND MAY VARY SLIGHTLY FROM THE PRINTED IMAGE. EXTERIOR USE NOT RECOMMENDED IN TEMPERATURES BELOW FREEZING.

| Н      | 4"      | 10 CM  |
|--------|---------|--------|
| DIAM   | 4.75"   | 12 CM  |
| WEIGHT | 1.4 LBS | 0.6 KG |

FINISH SHOWN: BORDEAUX

STOCKED FINISHES

ENVIRONMENTS