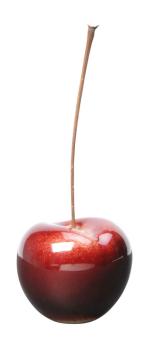

## MORELLO PETITE

THE MORELLO COLLECTION

LIST PRICE: \$472

Product Number 614-66-920-00-32

PORCELAIN. INDOOR/OUTDOOR. STEM HEIGHT IS APPROXIMATELY 22CM. PLEASE NOTE THAT CHERRY SCULPTURES ARE MADE OF NATURAL MATERIALS SUCH AS CLAY, ORGANIC PIGMENTS OR METALS AND THEREFORE UNIQUE. EACH PORCELAIN OBJECT HAS ITS OWN CHARACTER AND MAY VARY SLIGHTLY FROM THE PRINTED IMAGE. EXTERIOR USE NOT RECOMMENDED IN TEMPERATURES BELOW FREEZING.

| Н      | 4"      | 10 CM  |
|--------|---------|--------|
| DIAM   | 4.75"   | 12 CM  |
| WEIGHT | 1.4 LBS | 0.6 KG |

FINISH SHOWN: BORDEAUX

STOCKED FINISHES

ENVIRONMENTS