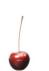

## MORELLO PETITE

THE MORELLO COLLECTION

LIST PRICE: \$472

Product Number 614-66-920-00-32

PORCELAIN. INDOOR/OUTDOOR. STEM HEIGHT IS APPROXIMATELY 22CM. PLEASE NOTE THAT CHERRY SCULPTURES ARE MADE OF NATURAL MATERIALS SUCH AS CLAY, ORGANIC PIGMENTS OR METALS AND THEREFORE UNIQUE. EACH PORCELAIN OBJECT HAS ITS OWN CHARACTER AND MAY VARY SLIGHTLY FROM THE PRINTED IMAGE. EXTERIOR USE NOT RECOMMENDED IN TEMPERATURES BELOW FREEZING.

| Н      | 4"      | 10 CM  |
|--------|---------|--------|
| DIAM   | 4.75"   | 12 CM  |
| WEIGHT | 1.4 LBS | 0.6 KG |

FINISH SHOWN: BORDEAUX

STOCKED FINISHES

ENVIRONMENTS