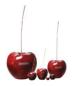

## MORELLO PETITE

THE MORELLO COLLECTION

LIST PRICE: \$472

Product Number 614-66-920-00-32

PORCELAIN. INDOOR/OUTDOOR. STEM HEIGHT IS APPROXIMATELY 22CM. PLEASE NOTE THAT CHERRY SCULPTURES ARE MADE OF NATURAL MATERIALS SUCH AS CLAY, ORGANIC PIGMENTS OR METALS AND THEREFORE UNIQUE. EACH PORCELAIN OBJECT HAS ITS OWN CHARACTER AND MAY VARY SLIGHTLY FROM THE PRINTED IMAGE. EXTERIOR USE NOT RECOMMENDED IN TEMPERATURES BELOW FREEZING.

| Н      | 4"      | 10 CM  |
|--------|---------|--------|
| DIAM   | 4.75"   | 12 CM  |
| WEIGHT | 1.4 LBS | 0.6 KG |

FINISH SHOWN: BORDEAUX

STOCKED FINISHES

ENVIRONMENTS