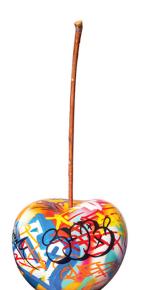

## MORELLO PETITE

THE MORELLO COLLECTION

LIST PRICE: \$511

Product Number 614-65-920-01-88

CERAMIC. INDOOR/OUTDOOR. STEM HEIGHT IS APPROXIMATELY 19CM. PLEASE NOTE THAT MORELLO SCULPTURES ARE MADE OF NATURAL MATERIALS SUCH AS CLAY, ORGANIC PIGMENTS OR METALS AND THEREFORE UNIQUE. EACH CERAMIC OBJECT HAS ITS OWN CHARACTER AND MAY VARY SLIGHTLY FROM THE PRINTED IMAGE. IF USED OUTDOORS: UV RESISTANT. POLLUTION: THE FINE DUST IN THE AIR WILL WASH INTO THE FINE FISSURE LINE OF THE GLAZE WITH RAINWATER, SO THE FISSURE LINES MAY BECOME VISIBLE. THIS IS NOT MATERIAL DAMAGE, AND ATTRIBUTES TO THE BEAUTY AND PATINA OF THE OBJECT. EXTERIOR USE NOT RECOMMENDED IN TEMPERATURES BELOW FREEZING.

| Н      | 4.25"   | 11 CM  |
|--------|---------|--------|
| DIAM   | 4.75"   | 12 CM  |
| WEIGHT | 1.4 LBS | 0.6 KG |

FINISH SHOWN: GLAZED GRAFFITI

STOCKED FINISHES

**ENVIRONMENTS** 

HIGHLIGHTS