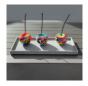

## MORELLO PETITE

THE MORELLO COLLECTION

LIST PRICE: \$511

Product Number 614-65-920-01-88

CERAMIC. INDOOR/OUTDOOR. STEM HEIGHT IS APPROXIMATELY 19CM. PLEASE NOTE THAT MORELLO SCULPTURES ARE MADE OF NATURAL MATERIALS SUCH AS CLAY, ORGANIC PIGMENTS OR METALS AND THEREFORE UNIQUE. EACH CERAMIC OBJECT HAS ITS OWN CHARACTER AND MAY VARY SLIGHTLY FROM THE PRINTED IMAGE. IF USED OUTDOORS: UV RESISTANT. POLLUTION: THE FINE DUST IN THE AIR WILL WASH INTO THE FINE FISSURE LINE OF THE GLAZE WITH RAINWATER, SO THE FISSURE LINES MAY BECOME VISIBLE. THIS IS NOT MATERIAL DAMAGE, AND ATTRIBUTES TO THE BEAUTY AND PATINA OF THE OBJECT. EXTERIOR USE NOT RECOMMENDED IN TEMPERATURES BELOW FREEZING.

| Н      | 4.25"   | 11 CM  |
|--------|---------|--------|
| DIAM   | 4.75"   | 12 CM  |
| WEIGHT | 1.4 LBS | 0.6 KG |

FINISH SHOWN: GLAZED GRAFFITI

STOCKED FINISHES

**ENVIRONMENTS** 

HIGHLIGHTS