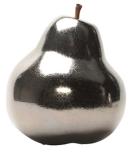

## EDEN SMALL

THE EDEN COLLECTION

LIST PRICE: \$1,185

Product Number 614-65-912-00-81

INDOOR/OUTDOOR. PLEASE NOTE THAT EDEN SCULPTURES ARE MADE OF NATURAL MATERIALS SUCH AS CLAY, ORGANIC PIGMENTS OR METALS AND THEREFORE UNIQUE. EACH CERAMIC OBJECT HAS ITS OWN CHARACTER AND MAY VARY SLIGHTLY FROM THE PRINTED IMAGE. FEATURES DRAINAGE HOLE AT STEM AND BASE. EXTERIOR USE NOT RECOMMENDED IN TEMPERATURES BELOW FREEZING.

| Н      | 11.5"   | 29 CM  |
|--------|---------|--------|
| DIAM   | 11.5"   | 29 CM  |
| WEIGHT | 7.3 LBS | 3.3 KG |

FINISH SHOWN: ANTHRACITE

NON-STOCKED FINISHES

**ENVIRONMENTS** 

HIGHLIGHTS