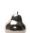

## EDEN SMALL

THE EDEN COLLECTION

LIST PRICE: \$1,185

Product Number 614-65-912-00-81

INDOOR/OUTDOOR. PLEASE NOTE THAT EDEN SCULPTURES ARE MADE OF NATURAL MATERIALS SUCH AS CLAY, ORGANIC PIGMENTS OR METALS AND THEREFORE UNIQUE. EACH CERAMIC OBJECT HAS ITS OWN CHARACTER AND MAY VARY SLIGHTLY FROM THE PRINTED IMAGE. FEATURES DRAINAGE HOLE AT STEM AND BASE. EXTERIOR USE NOT RECOMMENDED IN TEMPERATURES BELOW FREEZING.

| Н      | 11.5"   | 29 CM  |
|--------|---------|--------|
| DIAM   | 11.5"   | 29 CM  |
| WEIGHT | 7.3 LBS | 3.3 KG |

FINISH SHOWN: ANTHRACITE

NON-STOCKED FINISHES

**ENVIRONMENTS** 

HIGHLIGHTS