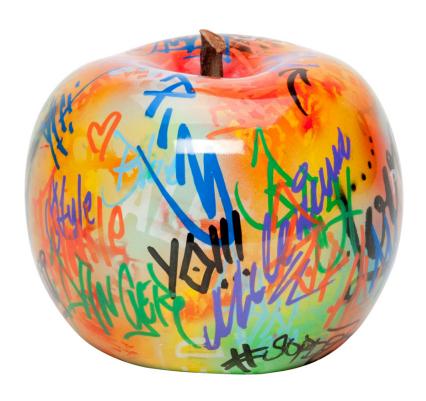

## **EVE PETITE**

THE EVE COLLECTION

LIST PRICE: \$472

Product Number 614-65-900-01-88

INDOOR/OUTDOOR. CERAMIC BODY WITH WOODEN STEM. FULLY ARTIST-GRAFFITIED WITH JEC TOPIARY TAG. EACH PIECE IS ONE OF A KIND. PLEASE NOTE THAT EVE SCULPTURES ARE MADE OF NATURAL MATERIALS SUCH AS CLAY, ORGANIC PIGMENTS OR METALS AND ARE THEREFORE UNIQUE. EACH CERAMIC OBJECT HAS ITS OWN CHARACTER AND MAY VARY SLIGHTLY FROM THE PRINTED IMAGE. FEATURES DRAINAGE HOLE AT STEM AND BASE. IF USED OUTDOORS: UV RESISTANT. POLLUTION: THE FINE DUST IN THE AIR WILL WASH INTO THE FINE FISSURE LINE OF THE GLAZE WITH RAINWATER, SO THE FISSURE LINES MAY BECOME VISIBLE. THIS IS NOT MATERIAL DAMAGE AND ATTRIBUTES TO THE BEAUTY AND PATINA OF THE OBJECT. EXTERIOR USE NOT RECOMMENDED IN TEMPERATURES BELOW FREEZING.

| Н      | 4"      | 10 CM  |
|--------|---------|--------|
| DIAM   | 4.75"   | 12 CM  |
| WEIGHT | 1.5 LBS | 0.7 KG |

FINISH SHOWN: GLAZED GRAFFITI

NON-STOCKED FINISHES

STOCKED FINISHES

ENVIRONMENTS