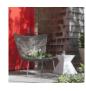

## **EVE PETITE**

THE EVE COLLECTION

LIST PRICE: \$472

Product Number 614-65-900-01-88

INDOOR/OUTDOOR. CERAMIC BODY WITH WOODEN STEM. FULLY ARTIST-GRAFFITIED WITH JEC TOPIARY TAG. EACH PIECE IS ONE OF A KIND. PLEASE NOTE THAT EVE SCULPTURES ARE MADE OF NATURAL MATERIALS SUCH AS CLAY, ORGANIC PIGMENTS OR METALS AND ARE THEREFORE UNIQUE. EACH CERAMIC OBJECT HAS ITS OWN CHARACTER AND MAY VARY SLIGHTLY FROM THE PRINTED IMAGE. FEATURES DRAINAGE HOLE AT STEM AND BASE. IF USED OUTDOORS: UV RESISTANT. POLLUTION: THE FINE DUST IN THE AIR WILL WASH INTO THE FINE FISSURE LINE OF THE GLAZE WITH RAINWATER, SO THE FISSURE LINES MAY BECOME VISIBLE. THIS IS NOT MATERIAL DAMAGE AND ATTRIBUTES TO THE BEAUTY AND PATINA OF THE OBJECT. EXTERIOR USE NOT RECOMMENDED IN TEMPERATURES BELOW FREEZING.

| Н      | 4"      | 10 CM  |
|--------|---------|--------|
| DIAM   | 4.75"   | 12 CM  |
| WEIGHT | 1.5 LBS | 0.7 KG |

FINISH SHOWN: GLAZED GRAFFITI

NON-STOCKED FINISHES

STOCKED FINISHES

ENVIRONMENTS