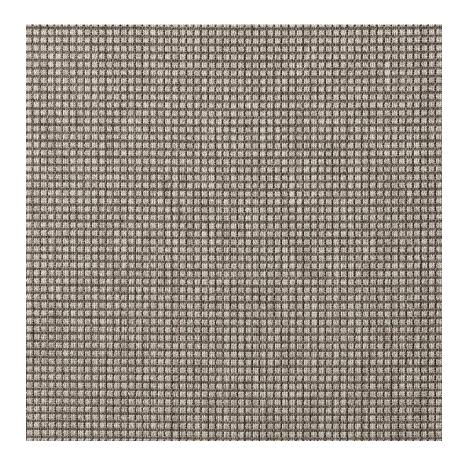

## ECLIPSE CAMBRIA RUG

THE ECLIPSE COLLECTION

Product Number 200-41-102-8-52-99

100% SOLUTION DYED POLYPROPYLENE. MADE TO ORDER IN SQUARE, RECTANGULAR AND ROUND. NO MAX LENGTH. INTERIOR AND EXTERIOR USE. PRICE PER SQ FT.

FINISH SHOWN: SEA GRAY

NON-STOCKED FINISHES

environments

♠ 🔆

HIGHLIGHTS

| - AND                                                                                                                                |
|--------------------------------------------------------------------------------------------------------------------------------------------------------------------------|
| t han said ann cair cha cair bha ann ann cair.<br>T ann ann ann cair cair sait ann ann ann ann ann.                                                                      |
| i die Naai die Gel see die Naai and die die die<br>Sie die die nie die die die die die die die                                                                           |
| a colo della della con esta con anti-della della con<br>La seguina della |
| ())))))))))))))))))))))))))))))))))))                                                                                                                                    |
| t an an ear an an an an an an an an                                                                                                                                      |