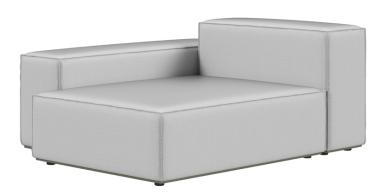

## MATTONE MODULE RECAMIER LEFT

THE MATTONE COLLECTION

FRAME LIST PRICE STARTING AT: \$6,854

Product Number 760-01-702-63-00

FRAME: ALUMINUM WITH JANUSCOAT. SEAT, BACK AND ARM: FABRIC COVERED FOAM. FULLY UPHOLSTERED. 304 PASSIVATED STAINLESS STEEL HARDWARE. ADJUSTABLE NYLON GLIDES. INCLUDES (2) GANGING BRACKETS. ARM AND BACKREST TO THE LEFT WHEN SITTING IN THE FRAME LIKE A SOFA.

| W      | 61.75"    | 157 CM  |
|--------|-----------|---------|
| D      | 51.5"     | 131 CM  |
| Н      | 27.25"    | 69 CM   |
| SH     | 15.75"    | 40 CM   |
| AH     | 21.75"    | 55 CM   |
| WEIGHT | 75.62 LBS | 34.3 KG |