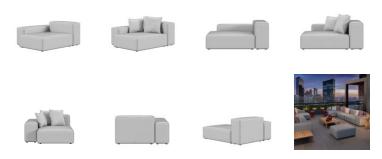

## MATTONE MODULE RECAMIER LEFT

THE MATTONE COLLECTION

FRAME LIST PRICE STARTING AT: \$6,854

Product Number 760-01-702-63-00

FRAME: ALUMINUM WITH JANUSCOAT. SEAT, BACK AND ARM: FABRIC COVERED FOAM. FULLY UPHOLSTERED. 304 PASSIVATED STAINLESS STEEL HARDWARE. ADJUSTABLE NYLON GLIDES. INCLUDES (2) GANGING BRACKETS. ARM AND BACKREST TO THE LEFT WHEN SITTING IN THE FRAME LIKE A SOFA.