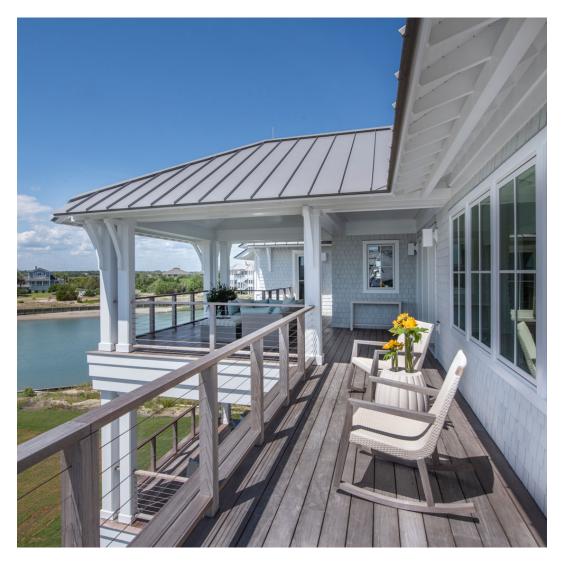

## PRIVATE RESIDENCE, FIGURE EIGHT ISLAND, NC

DESIGNED BY ELEPHANT EARS DESIGN PHOTOGRAPHED BY FRANK HART PHOTOGRAPHY

PRODUCTS SHOWN

AZIMUTH LINEAR OTTOMAN, CHRYSANTHEMUM STOOL / SIDE TABLE ROUND 48, FOREST ARMCHAIR, KATACHI LOW BACK LOUNGE CHAIR, KATACHI SOFA 2 SEAT, KOKO II C-TABLE 41, KOKO II DINING TABLE SQUARE 96, QUINTA TEAK / WOVEN ROCKING CHAIR, VINO LOUNGE

CHAIR, VINO SOFA 3 SEAT, VINO STOOL / SIDE TABLE ROUND 57, BROOK TROUT, PINCORD, SAFARI, SPINNAKER, AND ZIP

COLLECTIONS SHOWN AZIMUTH, CHRYSANTHEMUM, FOREST, KATACHI, KOKO II, QUINTA, TEXTILES, AND VINO