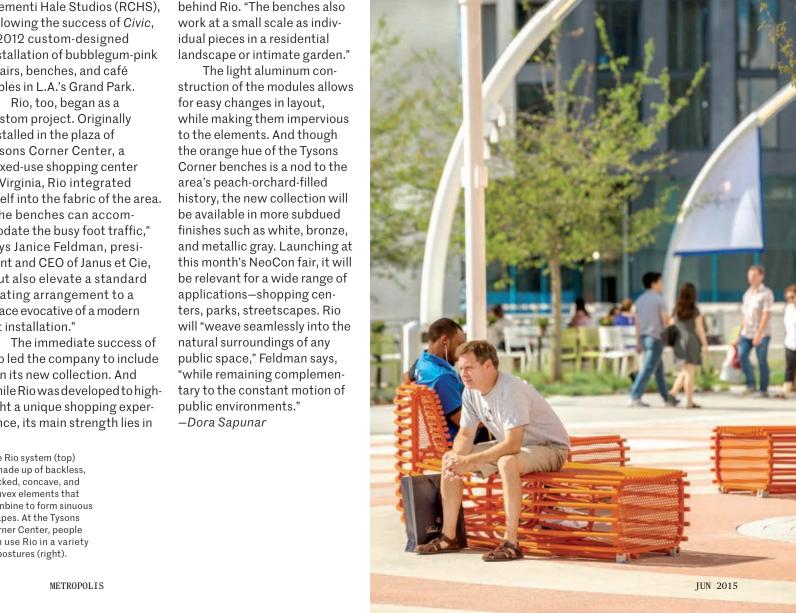

Rio, too, began as a custom project. Originally installed in the plaza of Tysons Corner Center, a mixed-use shopping center in Virginia, Rio integrated itself into the fabric of the area. "The benches can accommodate the busy foot traffic," says Janice Feldman, president and CEO of Janus et Cie. "but also elevate a standard seating arrangement to a

Rio led the company to include while Rio was developed to highits easy adaptability to a broad range of configurations. "It can be used as a continuous, large sculptural element in an urban plaza, like Tysons, but the pieces can also be used as repeated elements in smaller seating groups," says Mark Rios, a founding principal of RCHS and the designer behind Rio. "The benches also work at a small scale as individual pieces in a residential

space evocative of a modern art installation." it in its new collection. And light a unique shopping experience, its main strength lies in

The Rio system (top) is made up of backless. backed, concave, and convex elements that combine to form sinuous shapes. At the Tysons Corner Center, people can use Rio in a variety of postures (right).