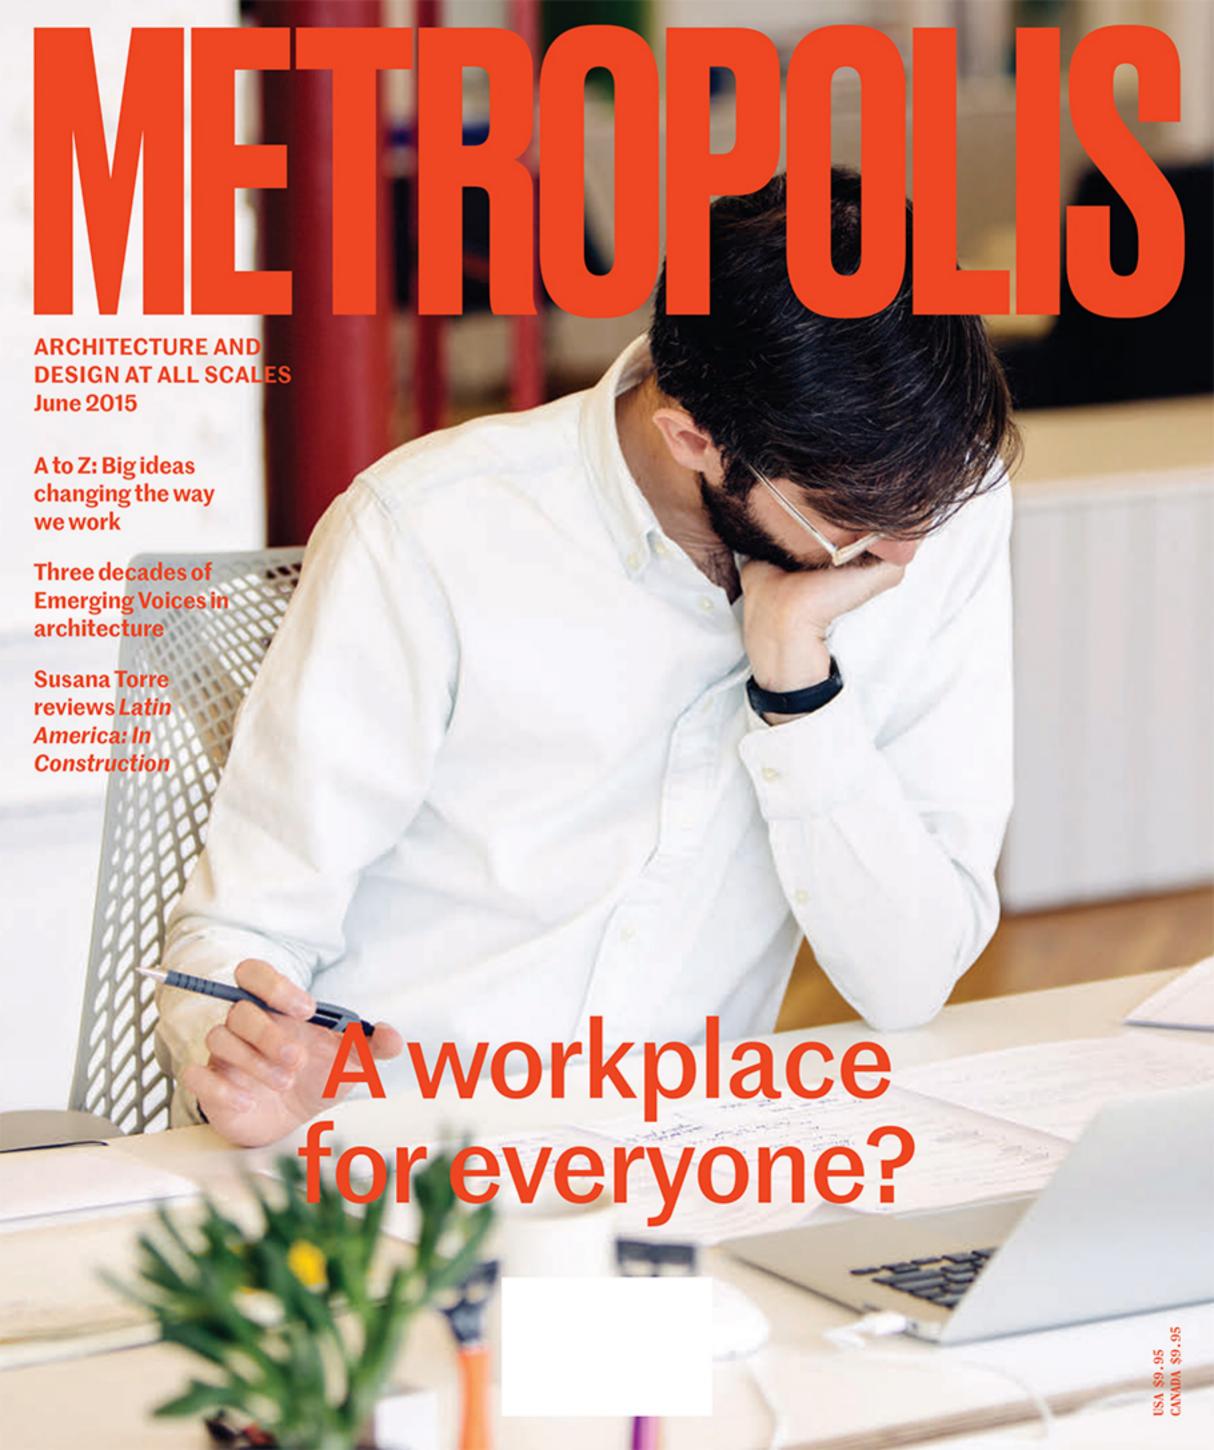

## COLLABORATION Rio Bravo

Named for its riverlike curves. Janus et Cie's new collection. Rio, flows well with the ethos of a company known for uniting style and durability with a playful attitude. The line of seven powder-coated aluminum benches marks the company's second collaboration with Los Angeles-based Rios Clementi Hale Studios (RCHS), following the success of Civic, a 2012 custom-designed installation of bubblegum-pink chairs, benches, and café tables in L.A.'s Grand Park.

Rio, too, began as a custom project. Originally installed in the plaza of Tysons Corner Center, a mixed-use shopping center in Virginia, Rio integrated itself into the fabric of the area. "The benches can accommodate the busy foot traffic," says Janice Feldman, president and CEO of Janus et Cie. "but also el