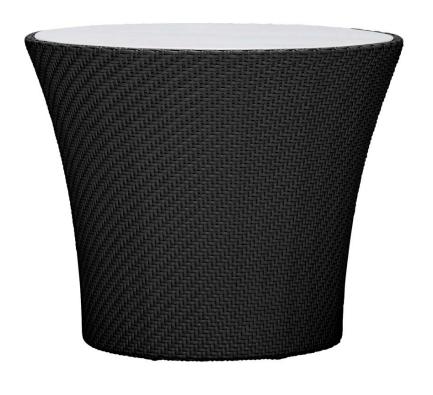

## WING RATTAN SIDE TABLE ROUND 56

DESIGNED BY JANICE FELDMAN THE WING COLLECTION

LIST PRICE STARTING AT: \$1,642

Product Number 736-96-615-80-00

INTERIOR ONLY.

FRAME: ALUMINUM WITH JANUSCOAT AND HANDWOVEN RATTAN. INSET POLISHED CARRARA MARBLE TOP IN WHITE, POLISHED STELLA MARBLE TOP IN CREAM, OR REVERSE PAINTED GLASS TOP AVAILABLE AND SOLD SEPARATELY.

| Н    | 18" | 46 CM |
|------|-----|-------|
| DIAM | 22" | 56 CM |

FINISH SHOWN: EBONY

NON-STOCKED FINISHES

ENVIRONMENTS

HIGHLIGHTS