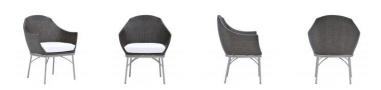

## **GUAVA RATTAN ARMCHAIR**

DESIGNED BY ORLANDO DIAZ-AZCUY THE GUAVA COLLECTION

FRAME LIST PRICE STARTING AT: \$2,123

Product Number 736-17-011-67-00

INTERIOR ONLY

FRAME: POWDER COATED STAINLESS STEEL SEAT & BACK: HANDWOVEN RATTAN

| $\mathbb{W}$ | 26.25" | 66 CM |
|--------------|--------|-------|
| D            | 22"    | 56 CM |
| Н            | 33"    | 84 CM |
| SH           | 14.75" | 37 CM |
| AH           | 24"    | 61 CM |
| OSH          | 17.75" | 45 CM |
|              |        |       |