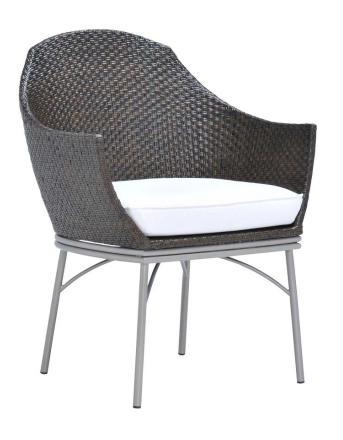

## **GUAVA RATTAN ARMCHAIR**

DESIGNED BY ORLANDO DIAZ-AZCUY THE GUAVA COLLECTION

FRAME LIST PRICE STARTING AT: \$2,123

Product Number 736-17-011-67-00

INTERIOR ONLY

FRAME: POWDER COATED STAINLESS STEEL SEAT & BACK: HANDWOVEN RATTAN

FINISH SHOWN: SEQUOIA

NON-STOCKED FINISHES

environments

•

HIGHLIGHTS