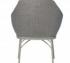

## GUAVA RATTAN ARMCHAIR

DESIGNED BY ORLANDO DIAZ-AZCUY THE GUAVA COLLECTION

FRAME LIST PRICE STARTING AT: \$2,319

Product Number 736-17-011-63-00

INTERIOR ONLY

FRAME: POWDER COATED STAINLESS STEEL SEAT & BACK: HANDWOVEN RATTAN

| W   | 26.25" | 66 CM |
|-----|--------|-------|
| D   | 22"    | 56 CM |
| Н   | 33"    | 84 CM |
| SH  | 14.75" | 37 CM |
| AH  | 24"    | 61 CM |
| OSH | 17.75" | 45 CM |

FINISH SHOWN: GREY WASH

NON-STOCKED FINISHES