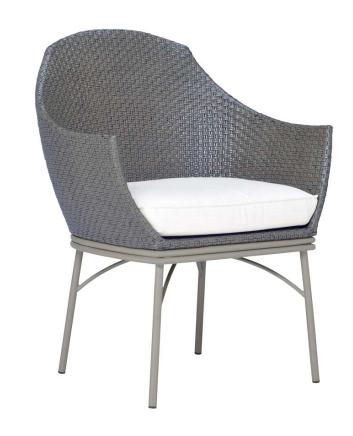

## GUAVA RATTAN ARMCHAIR

DESIGNED BY ORLANDO DIAZ-AZCUY THE GUAVA COLLECTION

FRAME LIST PRICE STARTING AT: \$2,319

Product Number 736-17-011-63-00

INTERIOR ONLY

FRAME: POWDER COATED STAINLESS STEEL SEAT & BACK: HANDWOVEN RATTAN

JANUS ET CIE SOURCES THE FINEST NATURAL FIBERS FOR OUR RATTAN PIECES. AS A 100% NATURAL PRODUCT, RATTAN INHERENTLY FEATURES ORGANIC VARIATIONS THAT WILL ABSORB APPLIED PIGMENTS IN DISTINCT CONCENTRATIONS, RESULTING IN BEAUTIFULLY VARIEGATED TONES UNIQUE TO EACH PIECE.

| W   | 26.25" | 66 CM |
|-----|--------|-------|
| D   | 22"    | 56 CM |
| Н   | 33"    | 84 CM |
| SH  | 14.75" | 37 CM |
| AH  | 24"    | 61 CM |
| OSH | 17.75" | 45 CM |

FINISH SHOWN: GREY WASH

NON-STOCKED FINISHES