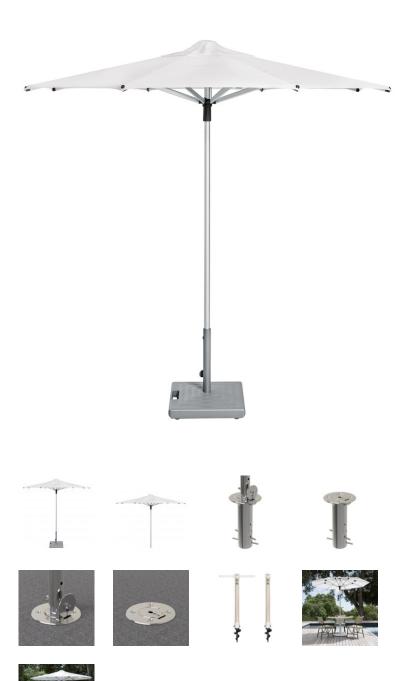

## JANUS TITAN CAFE **UMBRELLA ROUND 250**

THE JANUS UMBRELLAS COLLECTION

UMBRELLA LIST PRICE STARTING AT: \$2,424

Product Number 732-04-255-00-00

FRAME: ANODIZED ALUMINUM WITH STAINLESS STEEL HARDWARE. (SIZE 1) 38 MM DIA POLE. DURABLE HIGH PERFORMANCE HUB AND FITTINGS.

HAS INTERNAL COUNTERWEIGHT TO MAKE OPENING AND CLOSING EASY, LOCKS OPEN WITHOUT A PIN.

COVERAGE 52 SQUARE FEET (4.8 SQUARE METERS).

PRICING IS FOR UMBRELLA WITH JANUS ET CIE STANDARD FABRIC. PLEASE SEE YOUR SALES SPECIALIST FOR ADDITIONAL OPTIONS AND PRICING.

BASE REQUIRED AND SOLD SEPARATELY.

NOW AVAILABLE ON SHOPJANUSETCIE.COM.

| Н      | 92"    | 234 CM |
|--------|--------|--------|
| DIAM   | 98"    | 249 CM |
| WEIGHT | 35 LBS | 16 KG  |

FINISH SHOWN: ANODIZED